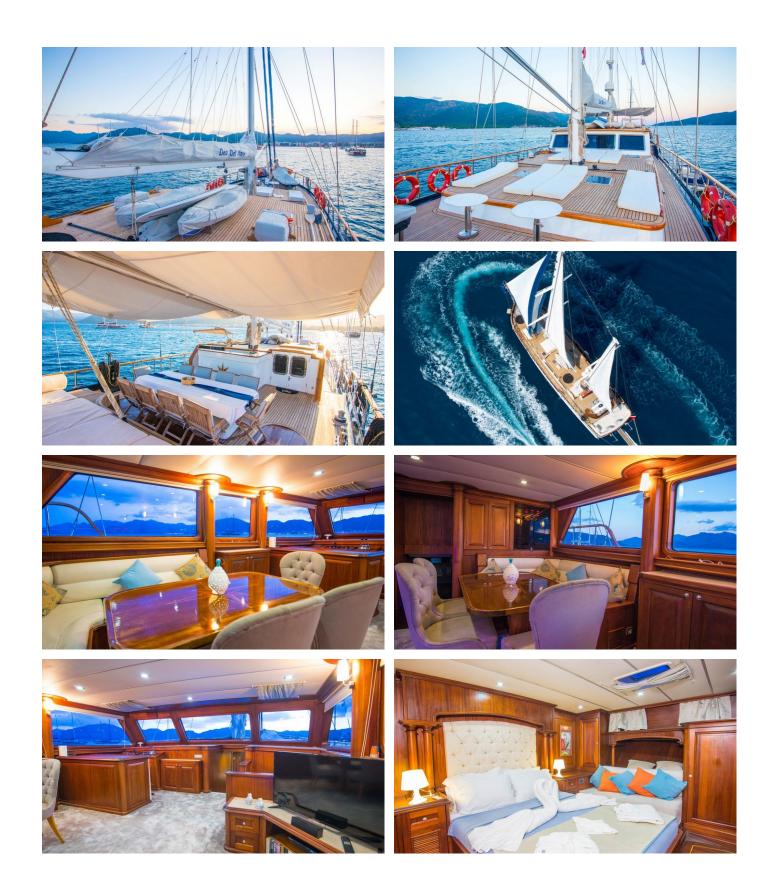

## DEA DEL MARE YACHT CHARTER

Superyacht DEA DEL MARE was built in 2009 by Bodrum Shipyard. She is a 24.31m / 79'9 motor/sailer yacht with exterior design by . Dea Del Mare offers accommodation for up to 10 guests in 5 cabins with additional room for her crew of 4. She features a variety of amenities to ensure comfortable charter vacations, including, Barbeque, Air Conditioning & WiFi connection on board. She also carries an impressive collection of toys as listed below.

## DEA DEL MARE AMENITIES & TOYS

Wi-Fi

Air Conditioning

**BBQ** 

For a full up-to-date list of leisure facilities or amenities onboard Motor/Sailer Yacht Dea Del Mare please contact your Yacht Charter Broker prior to booking your vacation. If there is a particular water toy that you would like, but it is not listed, then it may be possible to rent this equipment for you.