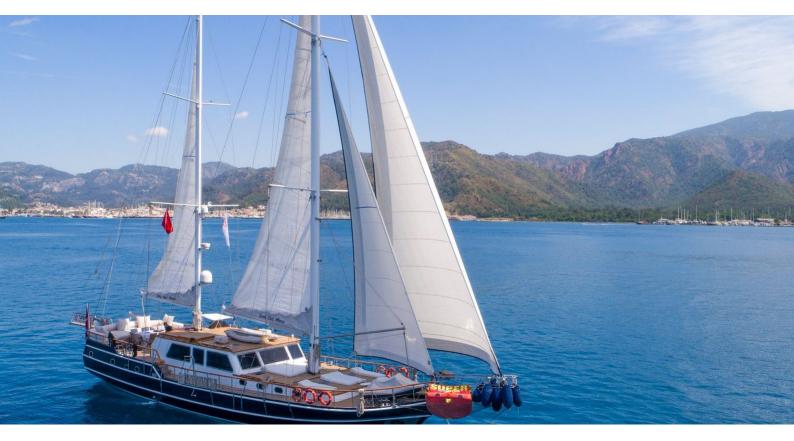

## **DEA DEL MARE**

Yacht Charter Details for 'Dea Del Mare', the 24.31m Superyacht built by Bodrum Shipyard

**SPECIFICATIONS** 

**LENGTH** 24.31m / 79'9

BEAM DRAFT 6.8m / 22'4 2.9m / 9'6

YEAR REFIT 2009 2013

## DEA DEL MARE YACHT CHARTER

Superyacht DEA DEL MARE was built in 2009 by Bodrum Shipyard. She is a 24.31m / 79'9 motor/sailer yacht with exterior design by . Dea Del Mare offers accommodation for up to 10 guests in 5 cabins with additional room for her crew of 4. She features a variety of amenities to ensure comfortable charter vacations, including, Barbeque, Air Conditioning & WiFi connection on board. She also carries an impressive collection of toys as listed below.