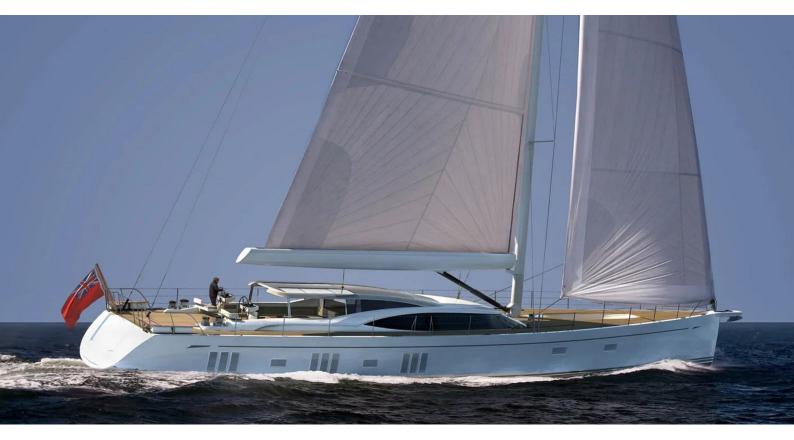

# **ARCHELON**

Yacht Charter Details for 'Archelon', the 37.45m Superyacht built by Oyster Yachts

**SPECIFICATIONS** 

LENGTH

37.45m / 122'10

BEAM DRAFT

8.35m / 27'5 4m / 13'1

YEAR REFIT 2019

## ARCHELON YACHT CHARTER

Superyacht ARCHELON was built in 2019 by Oyster Yachts. She is a 37.45m / 122'10 Oyster 1225 sail yacht with exterior design by Oyster Yachts and interior styling by Oyster Yachts . Archelon offers accommodation for up to 12 guests in 5 cabins with additional room for her crew of 6. She features a variety of amenities to ensure comfortable charter vacations, includingGYM. She also carries an impressive collection of toys as listed below.