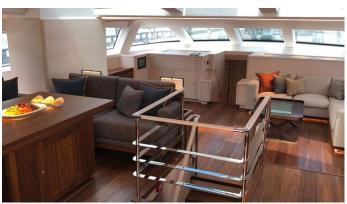

## ARCHELON YACHT CHARTER

Superyacht ARCHELON was built in 2019 by Oyster Yachts. She is a 37.45m / 122'10 Oyster 1225 sail yacht with exterior design by Oyster Yachts and interior styling by Oyster Yachts . Archelon offers accommodation for up to 12 guests in 5 cabins with additional room for her crew of 6. She features a variety of amenities to ensure comfortable charter vacations, includingGYM. She also carries an impressive collection of toys as listed below.