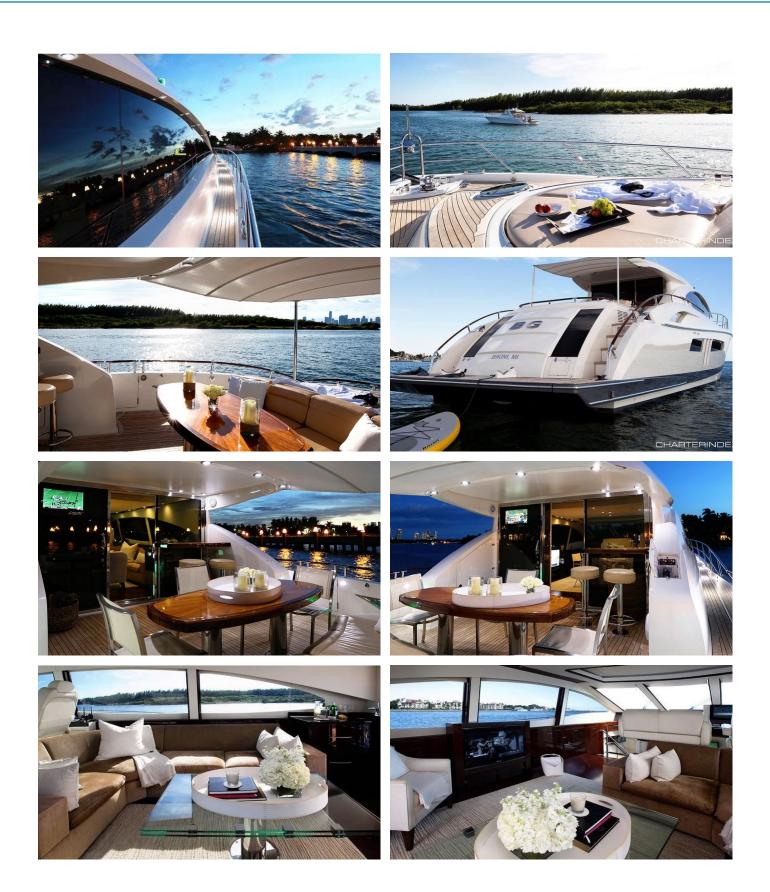

## **BG YACHT CHARTER**

Superyacht BG was built in 2009 by Lazzara. She is a 22.9m / 75'2 motor yacht with exterior design by . BG offers accommodation for up to 8 guests in 4 cabins with additional room for her crew of 2. She features a variety of amenities to ensure comfortable charter vacations, including, Barbeque, Swimming Platform, Air Conditioning, Stabilizers at Anchor, WiFi connection on board & Stabilisers underway. She also carries an impressive collection of toys as listed below.