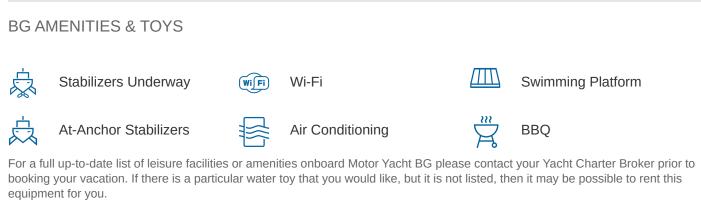

## **BG YACHT CHARTER**

Superyacht BG was built in 2009 by Lazzara. She is a 22.9m / 75'2 motor yacht with exterior design by . BG offers accommodation for up to 8 guests in 4 cabins with additional room for her crew of 2. She features a variety of amenities to ensure comfortable charter vacations, including, Barbeque, Swimming Platform, Air Conditioning, Stabilizers at Anchor, WiFi connection on board & Stabilisers underway. She also carries an impressive collection of toys as listed below.

MORE TENDERS, TOYS & YACHT AMMENITIES INFO: