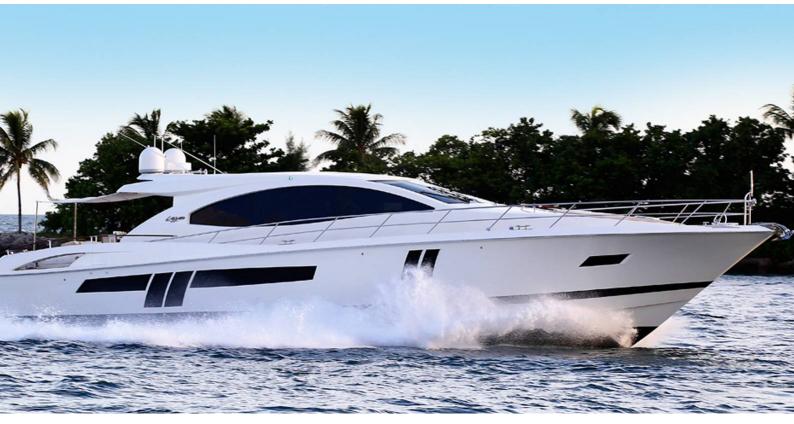

# BG

Yacht Charter Details for 'BG', the 22.9m Superyacht built by Lazzara

## **BG YACHT CHARTER**

Superyacht BG was built in 2009 by Lazzara. She is a 22.9m / 75'2 motor yacht with exterior design by . BG offers accommodation for up to 8 guests in 4 cabins with additional room for her crew of 2. She features a variety of amenities to ensure comfortable charter vacations, including, Barbeque, Swimming Platform, Air Conditioning, Stabilizers at Anchor, WiFi connection on board & Stabilisers underway. She also carries an impressive collection of toys as listed below.