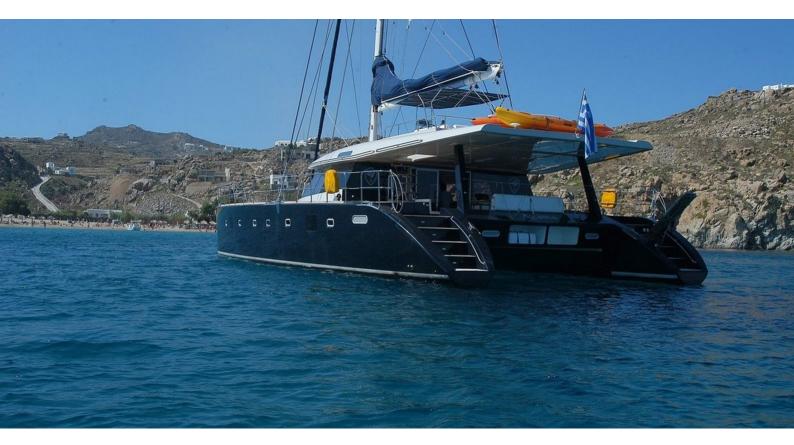

# **ANASSA**

Yacht Charter Details for 'Anassa', the 18.9m Superyacht built by Sunreef Yachts

**SPECIFICATIONS** 

LENGTH 18.9m / 62'

**BEAM** DRAFT 1.52m / 5' 9.6m / 31'6

YEAR **REFIT** 2008

**CRUISING SPEED** 12 Knots

### ANASSA YACHT CHARTER

Superyacht ANASSA was built in 2008 by Sunreef Yachts. She is a 18.9m / 62' Sunreef 62 sail yacht with exterior design by . Anassa offers accommodation for up to 12 guests in 5 cabins with additional room for her crew of 3. She features a variety of amenities to ensure comfortable charter vacations, includingAir Conditioning. She also carries an impressive collection of toys as listed below.