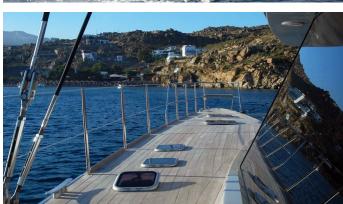

# **ANASSA**

Yacht Charter Details for 'Anassa', the 18.9m Superyacht built by Sunreef Yachts

**SPECIFICATIONS** 

LENGTH 18.9m / 62'

**BEAM** DRAFT 1.52m / 5' 9.6m / 31'6

YEAR **REFIT** 2008

**CRUISING SPEED** 12 Knots

### ANASSA YACHT CHARTER

Superyacht ANASSA was built in 2008 by Sunreef Yachts. She is a 18.9m / 62' Sunreef 62 sail yacht with exterior design by . Anassa offers accommodation for up to 12 guests in 5 cabins with additional room for her crew of 3. She features a variety of amenities to ensure comfortable charter vacations, includingAir Conditioning. She also carries an impressive collection of toys as listed below.