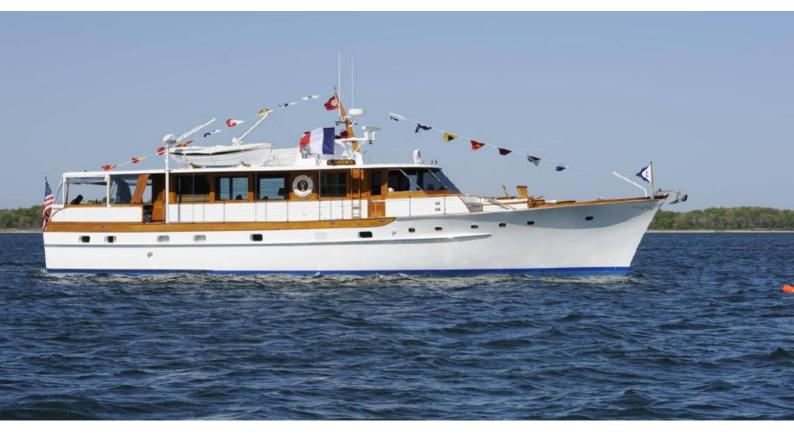

# **AMERICA**

Yacht Charter Details for 'America', the 23.2m Superyacht built by Custom

**SPECIFICATIONS** 

LENGTH 23.2m / 76'1

BEAM DRAFT 5.8m / 19' 1.5m / 4'11

YEAR REFIT 1965

CRUISING SPEED 0 Knots

**ACCOMMODATION** 

#### AMERICA YACHT CHARTER

Superyacht AMERICA was built in 1965 by Custom. She is a 23.2m / 76'1 motor yacht with exterior design by . America offers accommodation for up to 6 guests in 3 cabins with additional room for her crew of 2. She features a variety of amenities to ensure comfortable charter vacations, includingAir Conditioning. She also carries an impressive collection of toys as listed below.