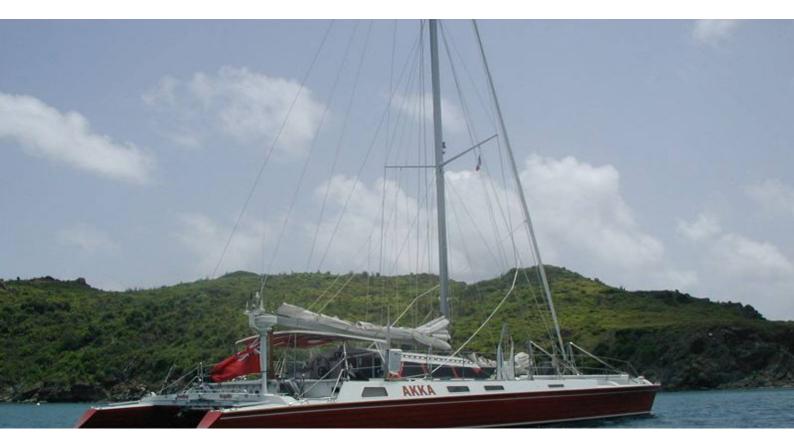

# **AKKA**

Yacht Charter Details for 'Akka', the 20.7m Superyacht built by Custom

**SPECIFICATIONS** 

LENGTH 20.7m / 67'11

BEAM DRAFT 8.5m / 27'11 1.2m / 3'11

YEAR REFIT 1992 2001

CRUISING SPEED 10 Knots

ACCOMMODATION

### AKKA YACHT CHARTER

Superyacht AKKA was built in 1992 by Custom. She is a 20.7m / 67'11 sail yacht with exterior design by . Akka offers accommodation for up to 8 guests in 4 cabins with additional room for her crew of 2. She features a variety of amenities to ensure comfortable charter vacations, including, Air Conditioning & WiFi connection on board. She also carries an impressive collection of toys as listed below.