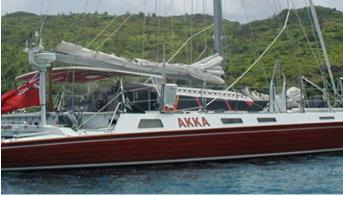

# **AKKA**

Yacht Charter Details for 'Akka', the 20.7m Superyacht built by Custom

**SPECIFICATIONS** 

LENGTH 20.7m / 67'11

BEAM DRAFT 8.5m / 27'11 1.2m / 3'11

YEAR REFIT 1992 2001

CRUISING SPEED 10 Knots

ACCOMMODATION

### AKKA YACHT CHARTER

Superyacht AKKA was built in 1992 by Custom. She is a 20.7m / 67'11 sail yacht with exterior design by . Akka offers accommodation for up to 8 guests in 4 cabins with additional room for her crew of 2. She features a variety of amenities to ensure comfortable charter vacations, including, Air Conditioning & WiFi connection on board. She also carries an impressive collection of toys as listed below.