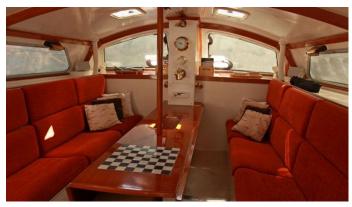

### AKKA YACHT CHARTER

Superyacht AKKA was built in 1992 by Custom. She is a 20.7m / 67'11 sail yacht with exterior design by . Akka offers accommodation for up to 8 guests in 4 cabins with additional room for her crew of 2. She features a variety of amenities to ensure comfortable charter vacations, including, Air Conditioning & WiFi connection on board. She also carries an impressive collection of toys as listed below.