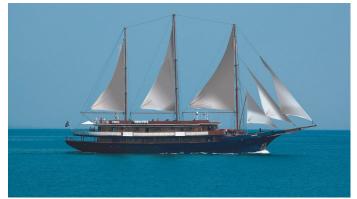

## **GALILEO**

Yacht Charter Details for 'Galileo', the 47m Superyacht built by Piraeus

**SPECIFICATIONS** 

LENGTH 47m / 154'2

BEAM DRAFT 10m / 32'10 2.4m / 7'10

YEAR REFIT 1992 2007

CRUISING SPEED 11 Knots **ACCOMMODATION** 

## GALILEO YACHT CHARTER

Superyacht GALILEO was built in 1992 by Piraeus. She is a 47m / 154'2 motor/sailer yacht with exterior design by . Galileo offers accommodation for up to 49 guests in 25 cabins with additional room for her crew of 18. She features a variety of amenities to ensure comfortable charter vacations. She also carries an impressive collection of toys as listed below.