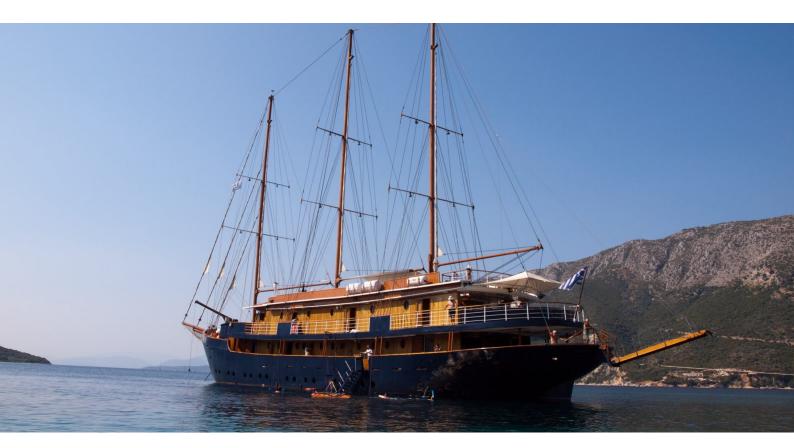

## **GALILEO**

Yacht Charter Details for 'Galileo', the 47m Superyacht built by Piraeus

**SPECIFICATIONS** 

LENGTH 47m / 154'2

BEAM DRAFT 10m / 32'10 2.4m / 7'10

YEAR REFIT 1992 2007

CRUISING SPEED 11 Knots **ACCOMMODATION** 

## GALILEO YACHT CHARTER

Superyacht GALILEO was built in 1992 by Piraeus. She is a 47m / 154'2 motor/sailer yacht with exterior design by . Galileo offers accommodation for up to 49 guests in 25 cabins with additional room for her crew of 18. She features a variety of amenities to ensure comfortable charter vacations. She also carries an impressive collection of toys as listed below.