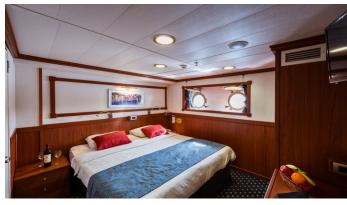

GUESTS CABINS CREW

49 25 18

CABIN CONFIGURATION
7 Double 2 Triple

16 Twin

**CHARTER RATES** 

SUMMER POA

WINTER POA

Details correct as of 10 Nov, 2024

## GALILEO YACHT CHARTER

Superyacht GALILEO was built in 1992 by Piraeus. She is a 47m / 154'2 motor/sailer yacht with exterior design by . Galileo offers accommodation for up to 49 guests in 25 cabins with additional room for her crew of 18. She features a variety of amenities to ensure comfortable charter vacations. She also carries an impressive collection of toys as listed below.