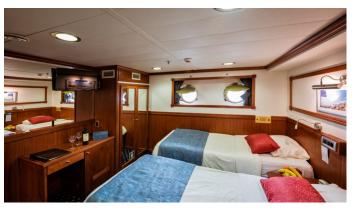

GUESTS CABINS CREW

49 25 18

CABIN CONFIGURATION
7 Double 2 Triple

16 Twin

**CHARTER RATES** 

SUMMER POA

WINTER POA

Details correct as of 10 Nov, 2024

## GALILEO YACHT CHARTER

Superyacht GALILEO was built in 1992 by Piraeus. She is a 47m / 154'2 motor/sailer yacht with exterior design by . Galileo offers accommodation for up to 49 guests in 25 cabins with additional room for her crew of 18. She features a variety of amenities to ensure comfortable charter vacations. She also carries an impressive collection of toys as listed below.