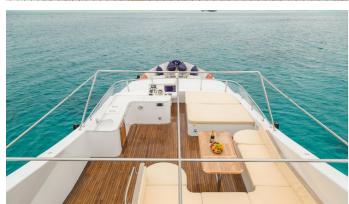

## **FANTOM YACHT CHARTER**

Superyacht FANTOM was built in 2014 by Flagman Yachts. She is a 23.95m / 78'7 motor yacht with exterior design by . Fantom offers accommodation for up to 6 guests in 3 cabins with additional room for her crew of 5. She features a variety of amenities to ensure comfortable charter vacations, including, BBQ, Air Conditioning & WiFi connection on board. She also carries an impressive collection of toys as listed below.