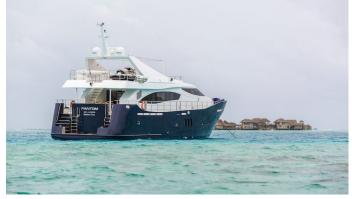

## **FANTOM**

Yacht Charter Details for 'Fantom', the 23.95m Superyacht built by Flagman Yachts

**SPECIFICATIONS** 

**LENGTH** 23.95m / 78'7

BEAM DRAFT 6.5m / 21'4 1.7m / 5'7

YEAR REFIT 2014

CRUISING SPEED 12 Knots **ACCOMMODATION** 

## **FANTOM YACHT CHARTER**

Superyacht FANTOM was built in 2014 by Flagman Yachts. She is a 23.95m / 78'7 motor yacht with exterior design by . Fantom offers accommodation for up to 6 guests in 3 cabins with additional room for her crew of 5. She features a variety of amenities to ensure comfortable charter vacations, including, BBQ, Air Conditioning & WiFi connection on board. She also carries an impressive collection of toys as listed below.