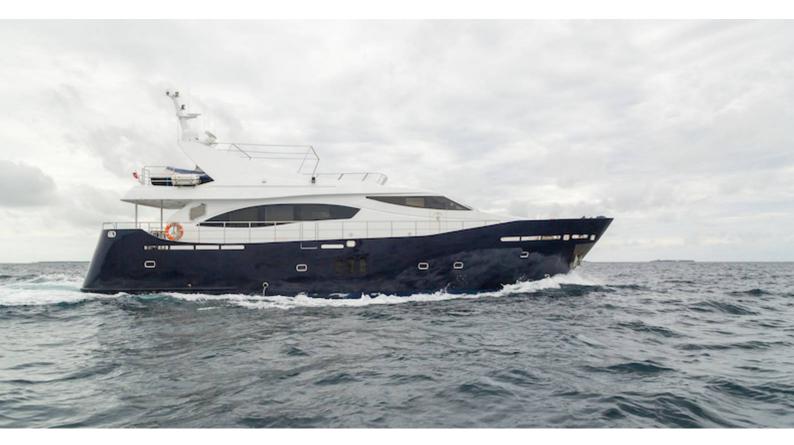

## **FANTOM**

Yacht Charter Details for 'Fantom', the 23.95m Superyacht built by Flagman Yachts

**SPECIFICATIONS** 

**LENGTH** 23.95m / 78'7

BEAM DRAFT 6.5m / 21'4 1.7m / 5'7

YEAR REFIT 2014

CRUISING SPEED 12 Knots **ACCOMMODATION** 

## **FANTOM YACHT CHARTER**

Superyacht FANTOM was built in 2014 by Flagman Yachts. She is a 23.95m / 78'7 motor yacht with exterior design by . Fantom offers accommodation for up to 6 guests in 3 cabins with additional room for her crew of 5. She features a variety of amenities to ensure comfortable charter vacations, including, BBQ, Air Conditioning & WiFi connection on board. She also carries an impressive collection of toys as listed below.