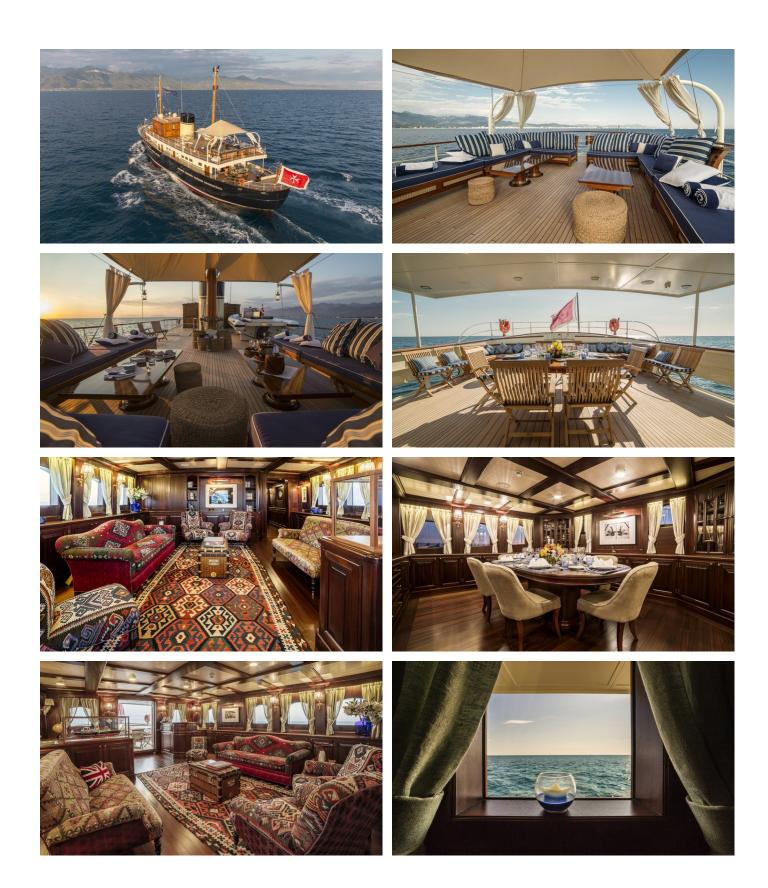

## TARANSAY YACHT CHARTER

Superyacht TARANSAY was built in 2015 by Rossinavi. She is a 39m / 127'11 motor yacht with exterior design by Rossinavi and interior styling by Studio Tassin . Taransay offers accommodation for up to 10 guests in 5 cabins with additional room for her crew of 7. She features a variety of amenities to ensure comfortable charter vacations. She also carries an impressive collection of toys as listed below.

## TARANSAY AMENITIES & TOYS

For a full up-to-date list of leisure facilities or amenities onboard Motor Yacht Taransay please contact your Yacht Charter Broker prior to booking your vacation. If there is a particular water toy that you would like, but it is not listed, then it may be possible to rent this equipment for you.