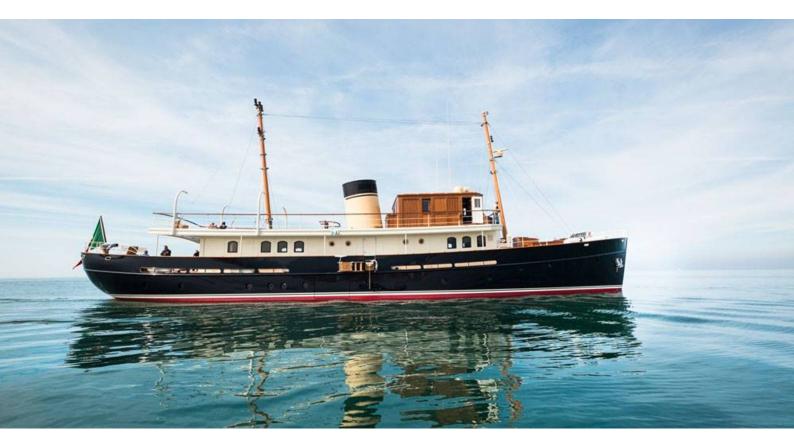

## **TARANSAY**

Yacht Charter Details for 'Taransay', the 39m Superyacht built by Rossinavi

**SPECIFICATIONS** 

**LENGTH** 39m / 127'11

BEAM DRAFT 7.6m / 24'11 2.5m / 8'2

YEAR REFIT 2015

CRUISING SPEED 12 Knots **ACCOMMODATION** 

## TARANSAY YACHT CHARTER

Superyacht TARANSAY was built in 2015 by Rossinavi. She is a 39m / 127'11 motor yacht with exterior design by Rossinavi and interior styling by Studio Tassin . Taransay offers accommodation for up to 10 guests in 5 cabins with additional room for her crew of 7. She features a variety of amenities to ensure comfortable charter vacations. She also carries an impressive collection of toys as listed below.