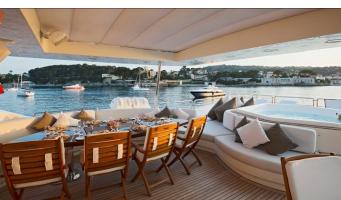

## **GRANDE YACHT CHARTER**

Superyacht GRANDE was built in 2012 by Azimut. She is a 35.51m / 116'6 Grande 116 motor yacht with exterior design by Stefano Righini . Grande offers accommodation for up to 10 guests in 5 cabins with additional room for her crew of . She features a variety of amenities to ensure comfortable charter vacations. She also carries an impressive collection of toys as listed below.