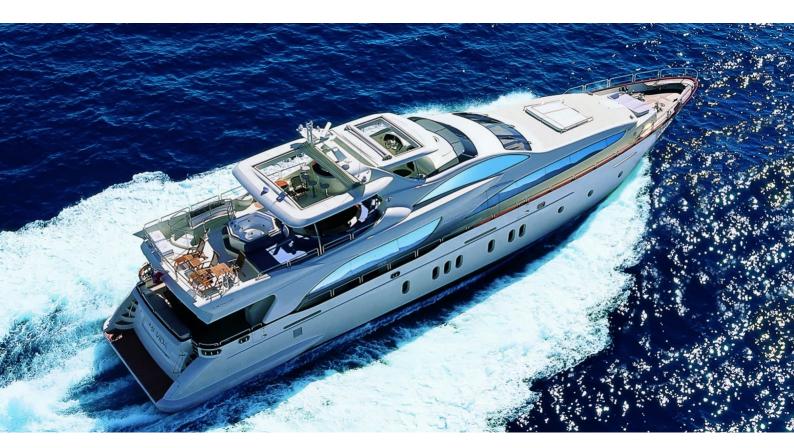

## **GRANDE**

Yacht Charter Details for 'Grande', the 35.51m Superyacht built by Azimut

**SPECIFICATIONS** 

LENGTH

35.51m / 116'6

BEAM DRAFT 7.65m / 25'1 2.29m / 7'6

YEAR REFIT

2012

## **GRANDE YACHT CHARTER**

Superyacht GRANDE was built in 2012 by Azimut. She is a 35.51m / 116'6 Grande 116 motor yacht with exterior design by Stefano Righini . Grande offers accommodation for up to 10 guests in 5 cabins with additional room for her crew of . She features a variety of amenities to ensure comfortable charter vacations. She also carries an impressive collection of toys as listed below.