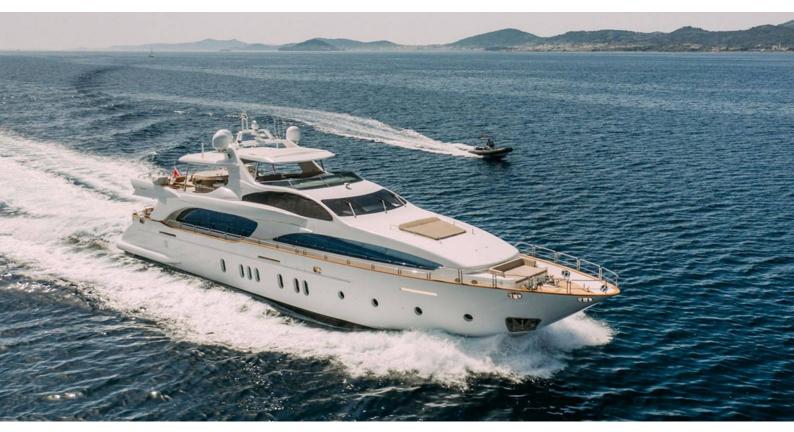

## ARTEMY

Yacht Charter Details for 'Artemy', the 35.4m Superyacht built by Azimut

### ARTEMY YACHT CHARTER

Superyacht ARTEMY was built in 2008 by Azimut. She is a 35.4m / 116'2 Grande 116 motor yacht with exterior design by Stefano Righini and interior styling by Carlo Galeazzi . Artemy offers accommodation for up to 12 guests in 6 cabins with additional room for her crew of 6. She features a variety of amenities to ensure comfortable charter vacations, including, BBQ, Air Conditioning, WiFi connection on board & Deck Jacuzzi. She also carries an impressive collection of toys as listed below.