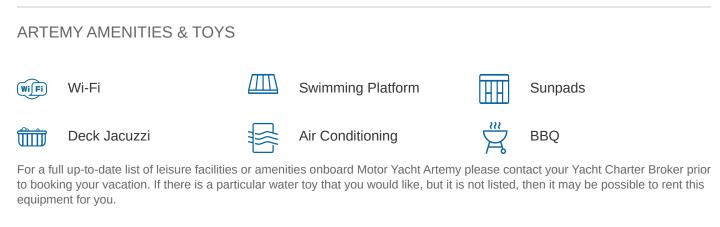

### ARTEMY YACHT CHARTER

Superyacht ARTEMY was built in 2008 by Azimut. She is a 35.4m / 116'2 Grande 116 motor yacht with exterior design by Stefano Righini and interior styling by Carlo Galeazzi . Artemy offers accommodation for up to 12 guests in 6 cabins with additional room for her crew of 6. She features a variety of amenities to ensure comfortable charter vacations, including, BBQ, Air Conditioning, WiFi connection on board & Deck Jacuzzi. She also carries an impressive collection of toys as listed below.

MORE TENDERS, TOYS & YACHT AMMENITIES INFO: