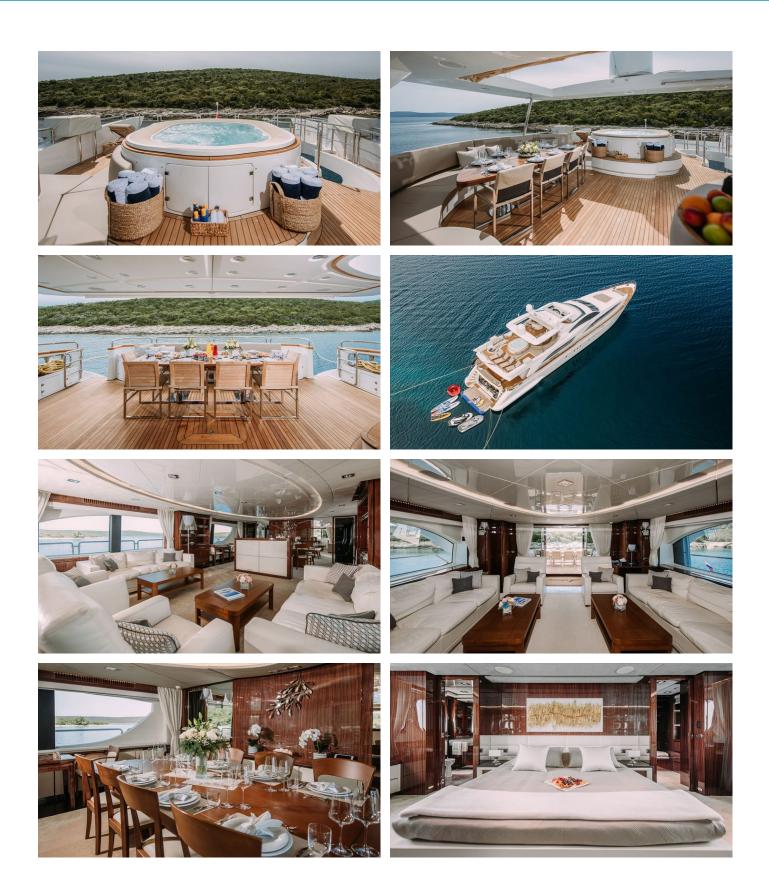

## ACCOMMODATION

guests cabins crew

CABIN CONFIGURATION

1 Master 3 Double

2 Twin 2 Pullman

### ARTEMY YACHT CHARTER

Superyacht ARTEMY was built in 2008 by Azimut. She is a 35.4m / 116'2 Grande 116 motor yacht with exterior design by Stefano Righini and interior styling by Carlo Galeazzi . Artemy offers accommodation for up to 12 guests in 6 cabins with additional room for her crew of 6. She features a variety of amenities to ensure comfortable charter vacations, including, BBQ, Air Conditioning, WiFi connection on board & Deck Jacuzzi. She also carries an impressive collection of toys as listed below.