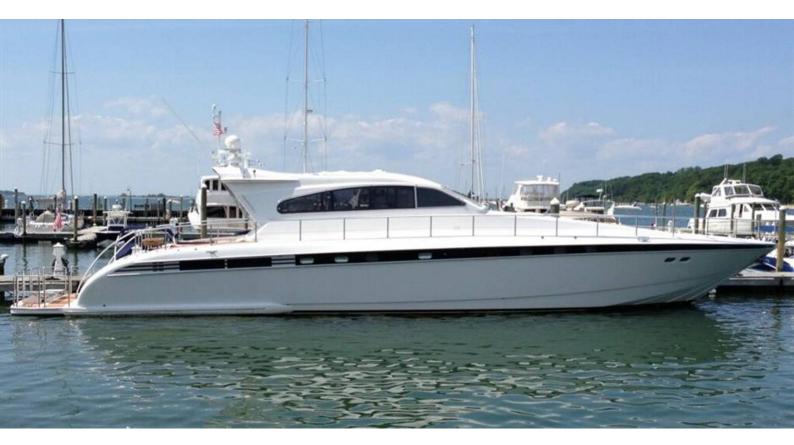

# **BET ON IT**

Yacht Charter Details for 'Bet On It', the 23.7m Superyacht built by Leopard

**SPECIFICATIONS** 

LENGTH 23.7m / 77'9

BEAM DRAFT 6.1m / 20' 1.52m / 5'

YEAR REFIT 2000 2008

CRUISING SPEED

25 Knots

## BET ON IT YACHT CHARTER

Superyacht BET ON IT was built in 2000 by Leopard. She is a 23.7m / 77'9 Leopard 24 motor yacht with exterior design by Andrea Bacigalupo . Bet On It offers accommodation for up to 6 guests in 3 cabins with additional room for her crew of 2. She features a variety of amenities to ensure comfortable charter vacations, includingAir Conditioning. She also carries an impressive collection of toys as listed below.