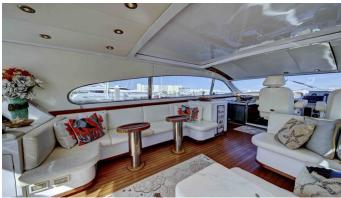

## BET ON IT YACHT CHARTER

Superyacht BET ON IT was built in 2000 by Leopard. She is a 23.7m / 77'9 Leopard 24 motor yacht with exterior design by Andrea Bacigalupo . Bet On It offers accommodation for up to 6 guests in 3 cabins with additional room for her crew of 2. She features a variety of amenities to ensure comfortable charter vacations, includingAir Conditioning. She also carries an impressive collection of toys as listed below.