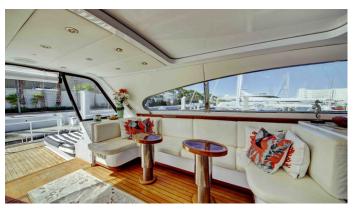

## BET ON IT YACHT CHARTER

Superyacht BET ON IT was built in 2000 by Leopard. She is a 23.7m / 77'9 Leopard 24 motor yacht with exterior design by Andrea Bacigalupo . Bet On It offers accommodation for up to 6 guests in 3 cabins with additional room for her crew of 2. She features a variety of amenities to ensure comfortable charter vacations, includingAir Conditioning. She also carries an impressive collection of toys as listed below.