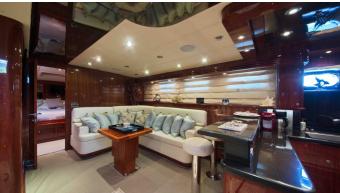

## BET ON IT YACHT CHARTER

Superyacht BET ON IT was built in 2000 by Leopard. She is a 23.7m / 77'9 Leopard 24 motor yacht with exterior design by Andrea Bacigalupo . Bet On It offers accommodation for up to 6 guests in 3 cabins with additional room for her crew of 2. She features a variety of amenities to ensure comfortable charter vacations, includingAir Conditioning. She also carries an impressive collection of toys as listed below.