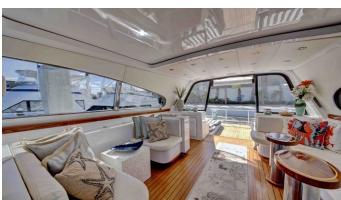

## BET ON IT YACHT CHARTER

Superyacht BET ON IT was built in 2000 by Leopard. She is a 23.7m / 77'9 Leopard 24 motor yacht with exterior design by Andrea Bacigalupo . Bet On It offers accommodation for up to 6 guests in 3 cabins with additional room for her crew of 2. She features a variety of amenities to ensure comfortable charter vacations, includingAir Conditioning. She also carries an impressive collection of toys as listed below.