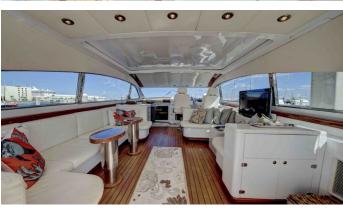

## BET ON IT YACHT CHARTER

Superyacht BET ON IT was built in 2000 by Leopard. She is a 23.7m / 77'9 Leopard 24 motor yacht with exterior design by Andrea Bacigalupo . Bet On It offers accommodation for up to 6 guests in 3 cabins with additional room for her crew of 2. She features a variety of amenities to ensure comfortable charter vacations, includingAir Conditioning. She also carries an impressive collection of toys as listed below.