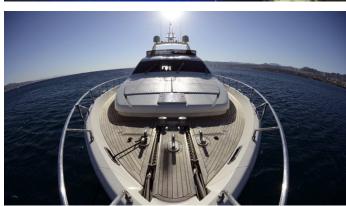

## **MY LADY**

Yacht Charter Details for 'My Lady', the 26.02m Superyacht built by Ferretti Yachts

**SPECIFICATIONS** 

LENGTH 26.02m / 85'4

**BEAM** DRAFT 1.87m / 6'2 6.26m / 20'6

YEAR **REFIT** 2005

**CRUISING SPEED** 

## MY LADY YACHT CHARTER

Superyacht MY LADY was built in 2005 by Ferretti Yachts. She is a 26.02m / 85'4 Ferretti 830 motor yacht with exterior design by Zuccon and interior styling by Zuccon . My Lady offers accommodation for up to 8 guests in 4 cabins with additional room for her crew of 4. She features a variety of amenities to ensure comfortable charter vacations. She also carries an impressive collection of toys as listed below.