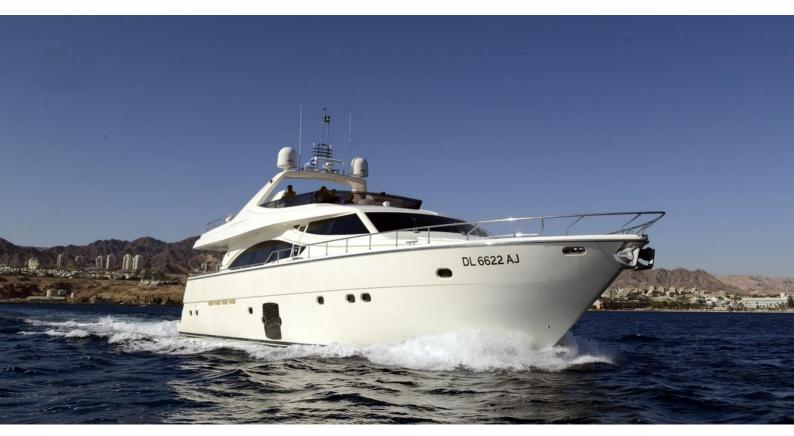

## **MY LADY**

Yacht Charter Details for 'My Lady', the 26.02m Superyacht built by Ferretti Yachts

**SPECIFICATIONS** 

LENGTH 26.02m / 85'4

**BEAM** DRAFT 1.87m / 6'2 6.26m / 20'6

YEAR **REFIT** 2005

**CRUISING SPEED** 

## MY LADY YACHT CHARTER

Superyacht MY LADY was built in 2005 by Ferretti Yachts. She is a 26.02m / 85'4 Ferretti 830 motor yacht with exterior design by Zuccon and interior styling by Zuccon . My Lady offers accommodation for up to 8 guests in 4 cabins with additional room for her crew of 4. She features a variety of amenities to ensure comfortable charter vacations. She also carries an impressive collection of toys as listed below.