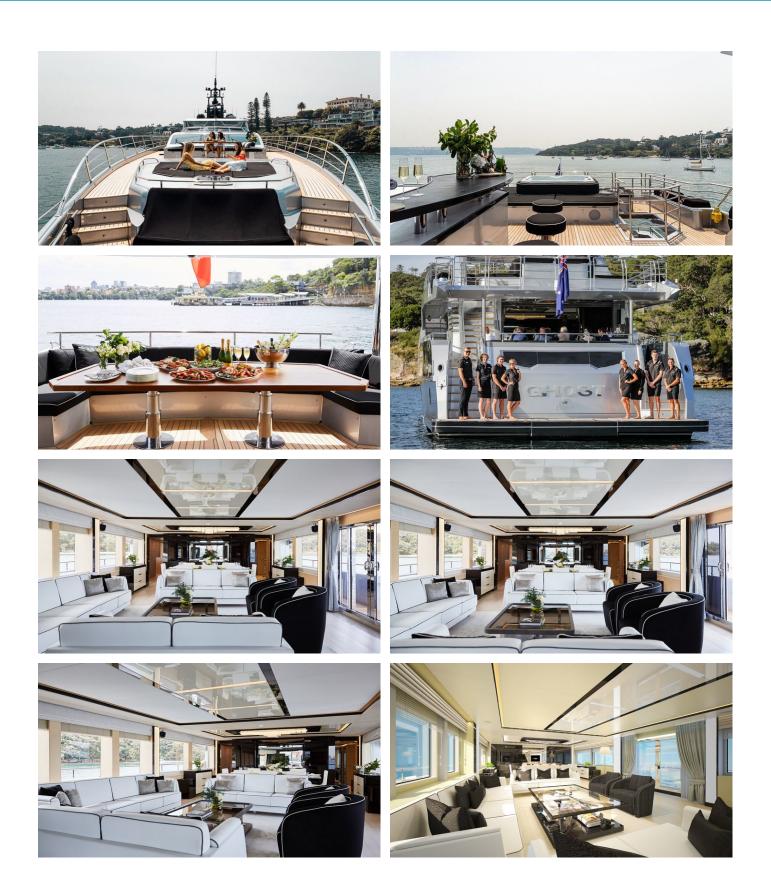

#### GHOST II YACHT CHARTER

Superyacht GHOST II was built in 2016 by Gulf Craft. She is a 37.3m / 122'5 Majesty 122 motor yacht with exterior design by Gulf Craft and interior styling by Gulf Craft . Ghost II offers accommodation for up to 12 guests in 5 cabins with additional room for her crew of 6. She features a variety of amenities to ensure comfortable charter vacations, including, Air Conditioning, Deck Jacuzzi, Stabilisers underway, Stabilizers at Anchor, WiFi connection on board, Swimming Platform & Underwater Lights. She also carries an impressive collection of toys as listed below.