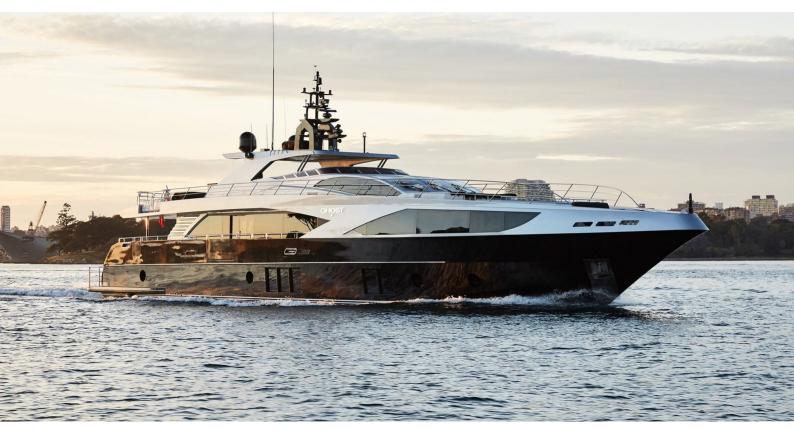

#### GHOST II YACHT CHARTER

Superyacht GHOST II was built in 2016 by Gulf Craft. She is a 37.3m / 122'5 Majesty 122 motor yacht with exterior design by Gulf Craft and interior styling by Gulf Craft . Ghost II offers accommodation for up to 12 guests in 5 cabins with additional room for her crew of 6. She features a variety of amenities to ensure comfortable charter vacations, including, Air Conditioning, Deck Jacuzzi, Stabilisers underway, Stabilizers at Anchor, WiFi connection on board, Swimming Platform & Underwater Lights. She also carries an impressive collection of toys as listed below.