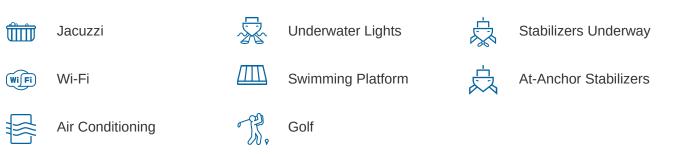

#### GHOST II YACHT CHARTER

Superyacht GHOST II was built in 2016 by Gulf Craft. She is a 37.3m / 122'5 Majesty 122 motor yacht with exterior design by Gulf Craft and interior styling by Gulf Craft . Ghost II offers accommodation for up to 12 guests in 5 cabins with additional room for her crew of 6. She features a variety of amenities to ensure comfortable charter vacations, including, Air Conditioning, Deck Jacuzzi, Stabilisers underway, Stabilizers at Anchor, WiFi connection on board, Swimming Platform & Underwater Lights. She also carries an impressive collection of toys as listed below.

#### **GHOST II AMENITIES & TOYS**

For a full up-to-date list of leisure facilities or amenities onboard Motor Yacht Ghost II please contact your Yacht Charter Broker prior to booking your vacation. If there is a particular water toy that you would like, but it is not listed, then it may be possible to rent this equipment for you.