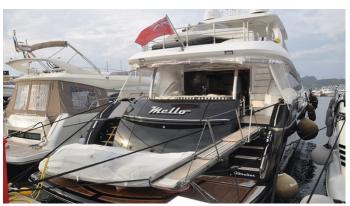

## **MELLO**

Yacht Charter Details for 'Mello', the 26.48m Superyacht built by Sunseeker

**SPECIFICATIONS** 

LENGTH

26.48m / 86'11

BEAM

DRAFT

6.4m / 21'

## MELLO YACHT CHARTER

Superyacht MELLO was built in 2008 by Sunseeker. She is a 26.48m / 86'11 motor yacht with exterior design by . Mello offers accommodation for up to guests in cabins with additional room for her crew of . She features a variety of amenities to ensure comfortable charter vacations. She also carries an impressive collection of toys as listed below.