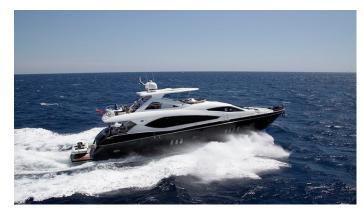

## MELLO YACHT CHARTER

Superyacht MELLO was built in 2008 by Sunseeker. She is a 26.48m / 86'11 motor yacht with exterior design by . Mello offers accommodation for up to guests in cabins with additional room for her crew of . She features a variety of amenities to ensure comfortable charter vacations. She also carries an impressive collection of toys as listed below.