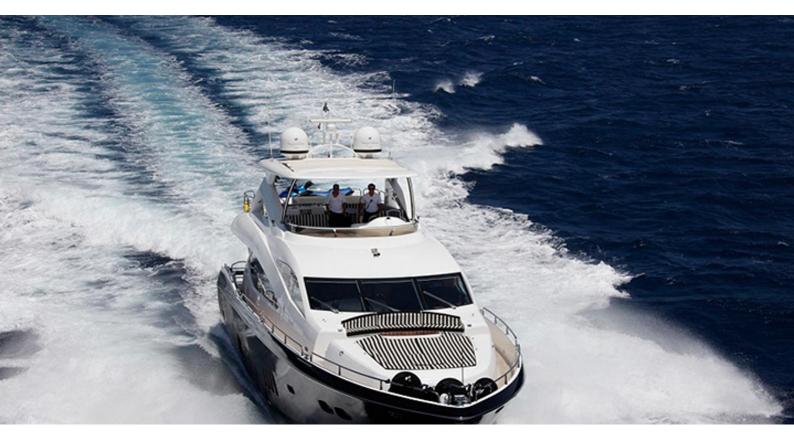

## MELLO YACHT CHARTER

Superyacht MELLO was built in 2008 by Sunseeker. She is a 26.48m / 86'11 motor yacht with exterior design by . Mello offers accommodation for up to guests in cabins with additional room for her crew of . She features a variety of amenities to ensure comfortable charter vacations. She also carries an impressive collection of toys as listed below.