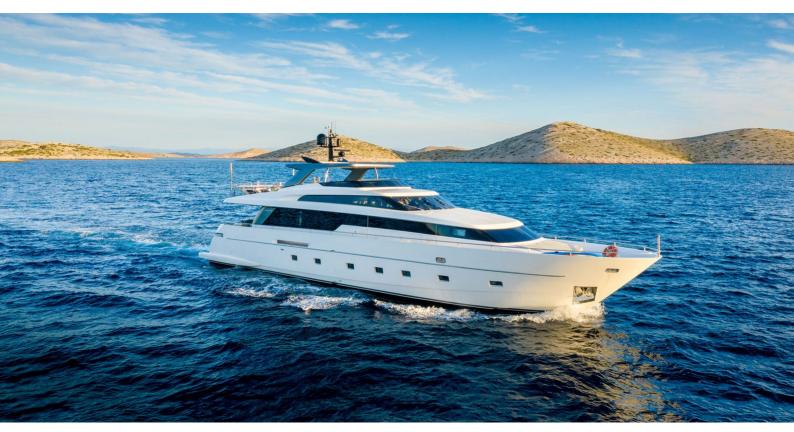

## CASA YACHT CHARTER

Superyacht CASA was built in 2011 by Sanlorenzo. She is a 28.7m / 94'2 SL94 motor yacht with exterior design by and interior styling by Francesco Paszkowski Design . Casa offers accommodation for up to 8 guests in 4 cabins with additional room for her crew of 4. She features a variety of amenities to ensure comfortable charter vacations, including, Air Conditioning, Stabilisers underway & Stabilizers at Anchor. She also carries an impressive collection of toys as listed below.