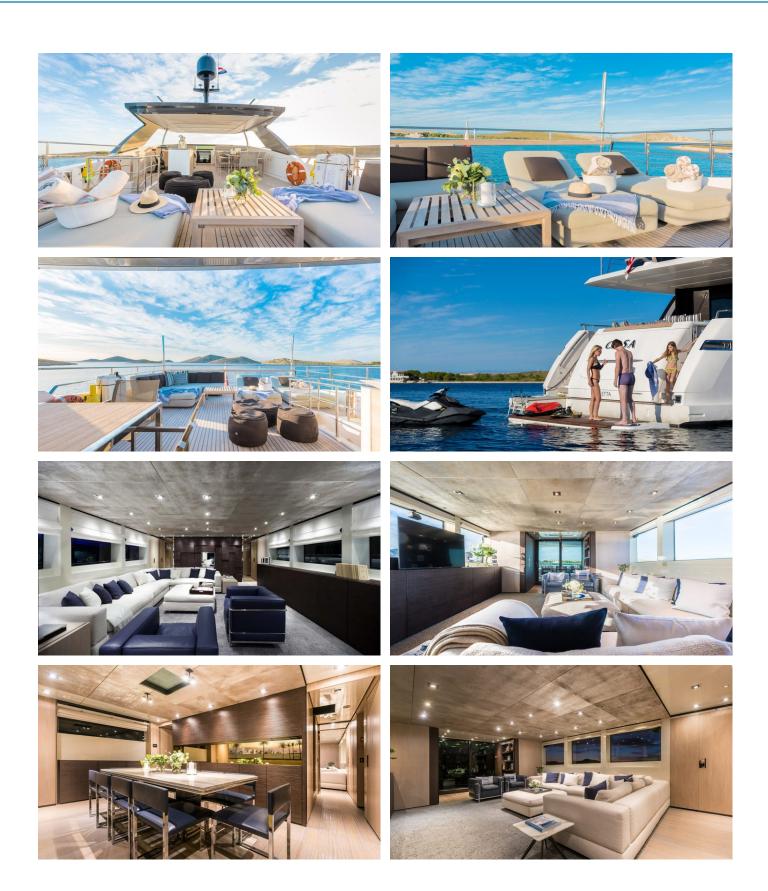

## CASA YACHT CHARTER

Superyacht CASA was built in 2011 by Sanlorenzo. She is a 28.7m / 94'2 SL94 motor yacht with exterior design by and interior styling by Francesco Paszkowski Design . Casa offers accommodation for up to 8 guests in 4 cabins with additional room for her crew of 4. She features a variety of amenities to ensure comfortable charter vacations, including, Air Conditioning, Stabilisers underway & Stabilizers at Anchor. She also carries an impressive collection of toys as listed below.