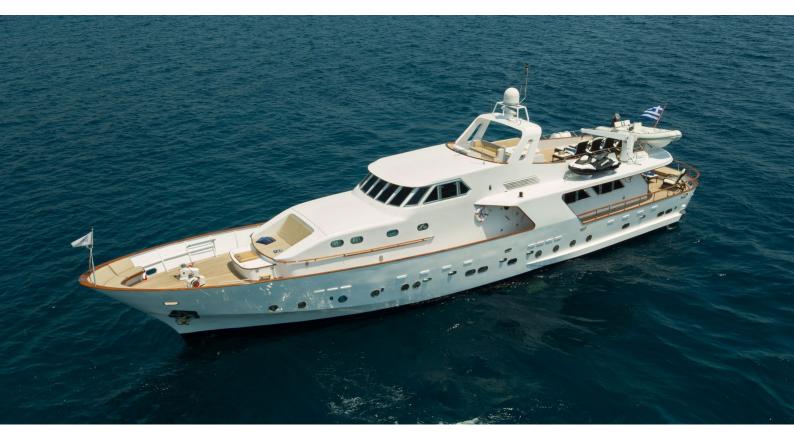

## **OCEANE II**

Yacht Charter Details for 'Oceane II', the 28.6m Superyacht built by CRN Yachts

**SPECIFICATIONS** 

LENGTH 28.6m / 93'10

BEAM DRAFT 5.8m / 19' 2.1m / 6'11

YEAR REFIT 1976 2017

CRUISING SPEED 11 Knots **ACCOMMODATION** 

## OCEANE II YACHT CHARTER

Superyacht OCEANE II was built in 1976 by CRN Yachts. She is a 28.6m / 93'10 motor yacht with exterior design by . Oceane II offers accommodation for up to 9 guests in 4 cabins with additional room for her crew of 5. She features a variety of amenities to ensure comfortable charter vacations, including, Air Conditioning, WiFi connection on board & Stabilisers underway. She also carries an impressive collection of toys as listed below.