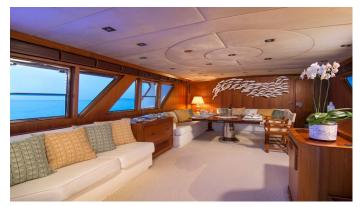

## OCEANE II YACHT CHARTER

Superyacht OCEANE II was built in 1976 by CRN Yachts. She is a 28.6m / 93'10 motor yacht with exterior design by . Oceane II offers accommodation for up to 9 guests in 4 cabins with additional room for her crew of 5. She features a variety of amenities to ensure comfortable charter vacations, including, Air Conditioning, WiFi connection on board & Stabilisers underway. She also carries an impressive collection of toys as listed below.