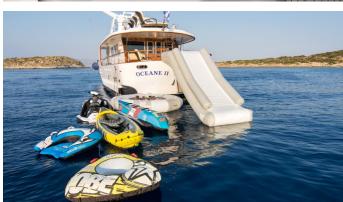

## OCEANE II YACHT CHARTER

Superyacht OCEANE II was built in 1976 by CRN Yachts. She is a 28.6m / 93'10 motor yacht with exterior design by . Oceane II offers accommodation for up to 9 guests in 4 cabins with additional room for her crew of 5. She features a variety of amenities to ensure comfortable charter vacations, including, Air Conditioning, WiFi connection on board & Stabilisers underway. She also carries an impressive collection of toys as listed below.

## **OCEANE II AMENITIES & TOYS**

Stabilizers Underway

Wi-Fi

Air Conditioning

For a full up-to-date list of leisure facilities or amenities onboard Motor Yacht Oceane II please contact your Yacht Charter Broker prior to booking your vacation. If there is a particular water toy that you would like, but it is not listed, then it may be possible to rent this equipment for you.