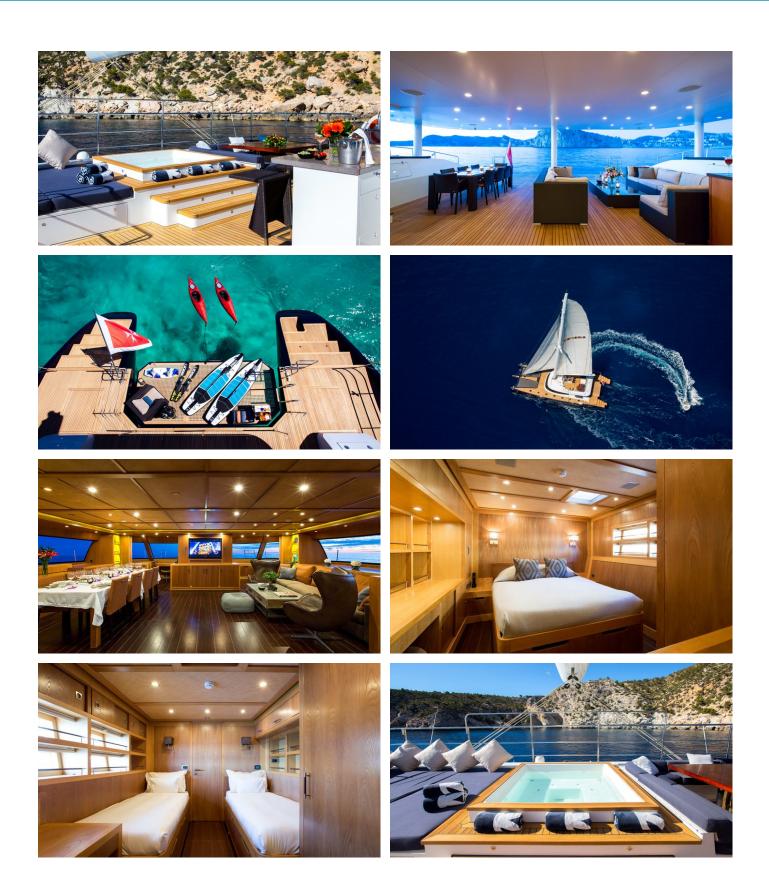

### MASHUA BLUU YACHT CHARTER

Superyacht MASHUA BLUU was built in 2011 by Yachts Industries. She is a 30m / 98'5 motor yacht with exterior design by . Mashua Bluu offers accommodation for up to 8 guests in 4 cabins with additional room for her crew of 4. She features a variety of amenities to ensure comfortable charter vacations, including, Air Conditioning, Deck Jacuzzi, WiFi connection on board & Swimming Platform. She also carries an impressive collection of toys as listed below.