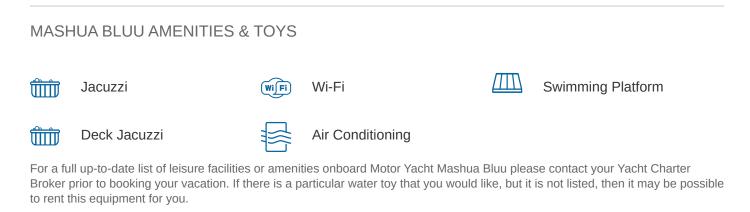

### MASHUA BLUU YACHT CHARTER

Superyacht MASHUA BLUU was built in 2011 by Yachts Industries. She is a 30m / 98'5 motor yacht with exterior design by . Mashua Bluu offers accommodation for up to 8 guests in 4 cabins with additional room for her crew of 4. She features a variety of amenities to ensure comfortable charter vacations, including, Air Conditioning, Deck Jacuzzi, WiFi connection on board & Swimming Platform. She also carries an impressive collection of toys as listed below.