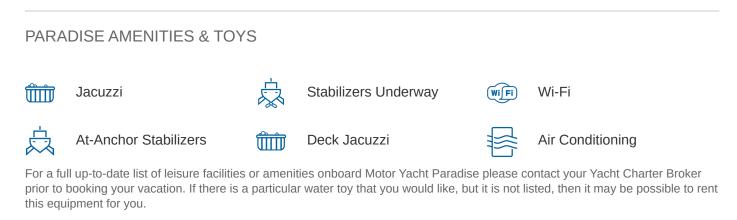

#### PARADISE YACHT CHARTER

Superyacht PARADISE was built in 2015 by Horizon. She is a 35m / 114'10 RP110 motor yacht with exterior design by Espinosa Yacht Design and interior styling by Espinosa Yacht Design . Paradise offers accommodation for up to 10 guests in 5 cabins with additional room for her crew of 6. She features a variety of amenities to ensure comfortable charter vacations, including, WiFi connection on board, Air Conditioning, Deck Jacuzzi, Stabilisers underway & Stabilizers at Anchor. She also carries an impressive collection of toys as listed below.