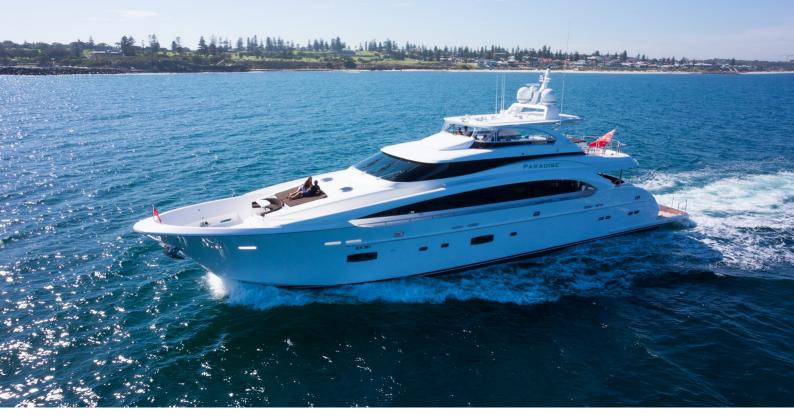

## PARADISE

Yacht Charter Details for 'Paradise', the 35m Superyacht built by Horizon

#### PARADISE YACHT CHARTER

Superyacht PARADISE was built in 2015 by Horizon. She is a 35m / 114'10 RP110 motor yacht with exterior design by Espinosa Yacht Design and interior styling by Espinosa Yacht Design . Paradise offers accommodation for up to 10 guests in 5 cabins with additional room for her crew of 6. She features a variety of amenities to ensure comfortable charter vacations, including, WiFi connection on board, Air Conditioning, Deck Jacuzzi, Stabilisers underway & Stabilizers at Anchor. She also carries an impressive collection of toys as listed below.