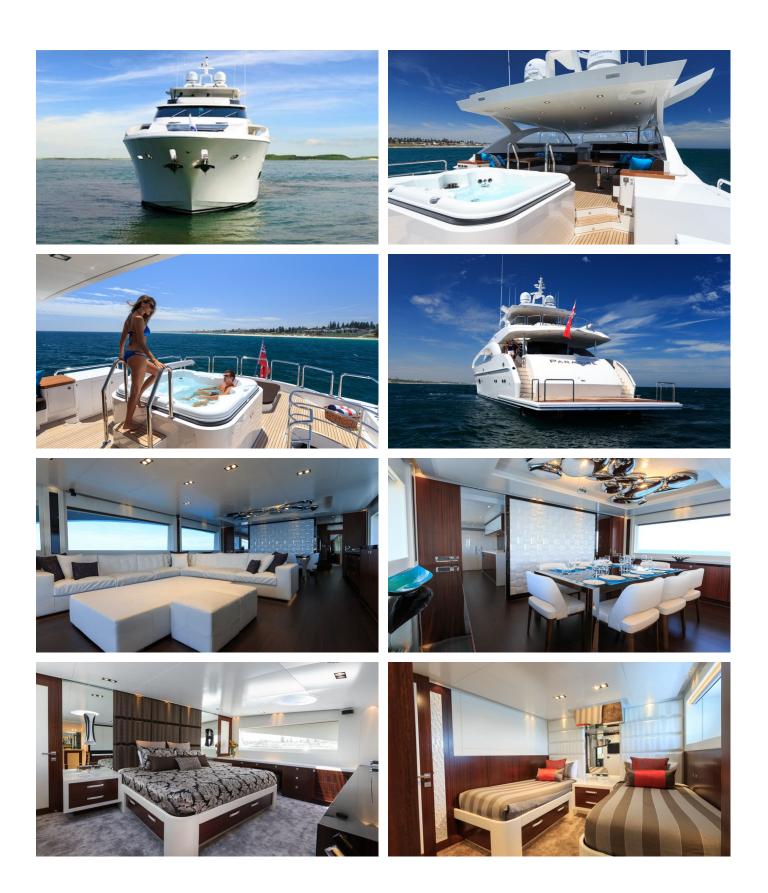

#### PARADISE YACHT CHARTER

Superyacht PARADISE was built in 2015 by Horizon. She is a 35m / 114'10 RP110 motor yacht with exterior design by Espinosa Yacht Design and interior styling by Espinosa Yacht Design . Paradise offers accommodation for up to 10 guests in 5 cabins with additional room for her crew of 6. She features a variety of amenities to ensure comfortable charter vacations, including, WiFi connection on board, Air Conditioning, Deck Jacuzzi, Stabilisers underway & Stabilizers at Anchor. She also carries an impressive collection of toys as listed below.