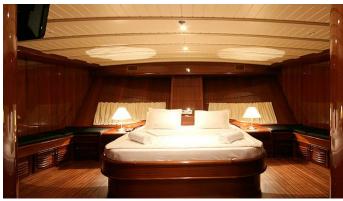

GUESTS CABINS CREW

12 6 6

CABIN CONFIGURATION

1 Master2 Double2 Twin

CHARTER RATES

Details correct as of 10 Nov, 2024

FOR MORE INFORMATION:

or SCAN QR CODE

## PRINCESS KARIA IV YACHT CHARTER

Superyacht PRINCESS KARIA IV was built in 2010 by Sevil Yachting. She is a 35m / 114'10 sail yacht with exterior design by and interior styling by Sevil Yachting . Princess Karia IV offers accommodation for up to 12 guests in 6 cabins with additional room for her crew of 6. She features a variety of amenities to ensure comfortable charter vacations, including, Air Conditioning & WiFi connection on board. She also carries an impressive collection of toys as listed below.