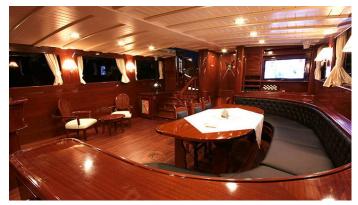

## PRINCESS KARIA IV YACHT CHARTER

Superyacht PRINCESS KARIA IV was built in 2010 by Sevil Yachting. She is a 35m / 114'10 sail yacht with exterior design by and interior styling by Sevil Yachting . Princess Karia IV offers accommodation for up to 12 guests in 6 cabins with additional room for her crew of 6. She features a variety of amenities to ensure comfortable charter vacations, including, Air Conditioning & WiFi connection on board. She also carries an impressive collection of toys as listed below.

#### PRINCESS KARIA IV AMENITIES & TOYS

Wi-Fi

Air Conditioning

For a full up-to-date list of leisure facilities or amenities onboard Sail Yacht Princess Karia IV please contact your Yacht Charter Broker prior to booking your vacation. If there is a particular water toy that you would like, but it is not listed, then it may be possible to rent this equipment for you.