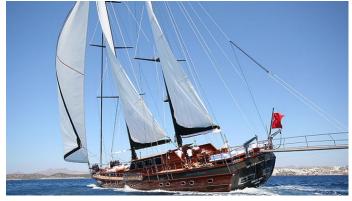

# PRINCESS KARIA IV

Yacht Charter Details for 'Princess Karia IV', the 35m Superyacht built by Sevil Yachting

**SPECIFICATIONS** 

LENGTH 35m / 114'10

BEAM DRAFT 7.5m / 24'7 3.7m / 12'2

YEAR REFIT 2010

CRUISING SPEED 10 Knots ACCOMMODATION

## PRINCESS KARIA IV YACHT CHARTER

Superyacht PRINCESS KARIA IV was built in 2010 by Sevil Yachting. She is a 35m / 114'10 sail yacht with exterior design by and interior styling by Sevil Yachting . Princess Karia IV offers accommodation for up to 12 guests in 6 cabins with additional room for her crew of 6. She features a variety of amenities to ensure comfortable charter vacations, including, Air Conditioning & WiFi connection on board. She also carries an impressive collection of toys as listed below.