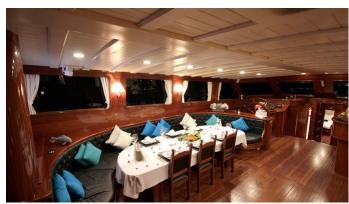

## PRINCESS KARIA IV YACHT CHARTER

Superyacht PRINCESS KARIA IV was built in 2010 by Sevil Yachting. She is a 35m / 114'10 sail yacht with exterior design by and interior styling by Sevil Yachting . Princess Karia IV offers accommodation for up to 12 guests in 6 cabins with additional room for her crew of 6. She features a variety of amenities to ensure comfortable charter vacations, including, Air Conditioning & WiFi connection on board. She also carries an impressive collection of toys as listed below.

#### PRINCESS KARIA IV AMENITIES & TOYS

Wi-Fi

Air Conditioning

For a full up-to-date list of leisure facilities or amenities onboard Sail Yacht Princess Karia IV please contact your Yacht Charter Broker prior to booking your vacation. If there is a particular water toy that you would like, but it is not listed, then it may be possible to rent this equipment for you.