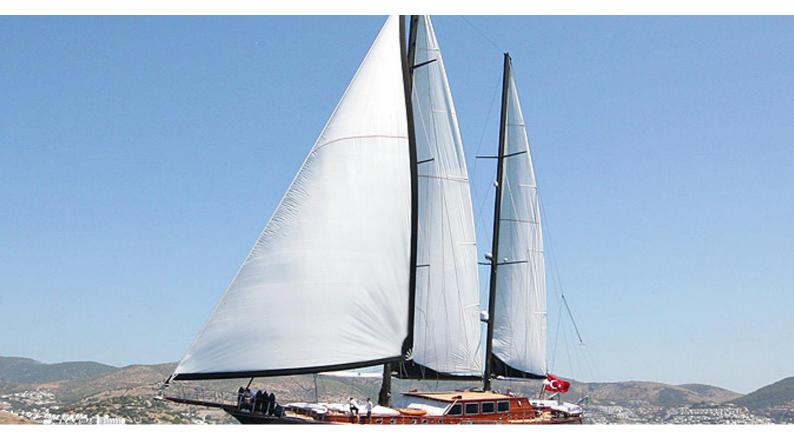

# PRINCESS KARIA IV

Yacht Charter Details for 'Princess Karia IV', the 35m Superyacht built by Sevil Yachting

**SPECIFICATIONS** 

LENGTH 35m / 114'10

BEAM DRAFT 7.5m / 24'7 3.7m / 12'2

YEAR REFIT 2010

CRUISING SPEED 10 Knots ACCOMMODATION

## PRINCESS KARIA IV YACHT CHARTER

Superyacht PRINCESS KARIA IV was built in 2010 by Sevil Yachting. She is a 35m / 114'10 sail yacht with exterior design by and interior styling by Sevil Yachting . Princess Karia IV offers accommodation for up to 12 guests in 6 cabins with additional room for her crew of 6. She features a variety of amenities to ensure comfortable charter vacations, including, Air Conditioning & WiFi connection on board. She also carries an impressive collection of toys as listed below.