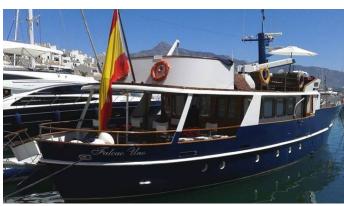

# **FALCAO UNO**

Yacht Charter Details for 'Falcao Uno', the 30m Superyacht built by Van de Voorde

**SPECIFICATIONS** 

**LENGTH** 30m / 98'5

BEAM DRAFT 6m / 19'8 0m / 0'

YEAR REFIT 1965 2008

CRUISING SPEED 0 Knots

### FALCAO UNO YACHT CHARTER

Superyacht FALCAO UNO was built in 1965 by Van de Voorde. She is a 30m / 98'5 Custom motor yacht with exterior design by De Voogt . Falcao Uno offers accommodation for up to 6 guests in 3 cabins with additional room for her crew of 3. She features a variety of amenities to ensure comfortable charter vacations. She also carries an impressive collection of toys as listed below.