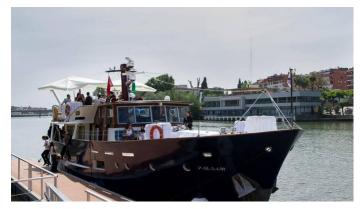

### FALCAO UNO YACHT CHARTER

Superyacht FALCAO UNO was built in 1965 by Van de Voorde. She is a 30m / 98'5 Custom motor yacht with exterior design by De Voogt . Falcao Uno offers accommodation for up to 6 guests in 3 cabins with additional room for her crew of 3. She features a variety of amenities to ensure comfortable charter vacations. She also carries an impressive collection of toys as listed below.