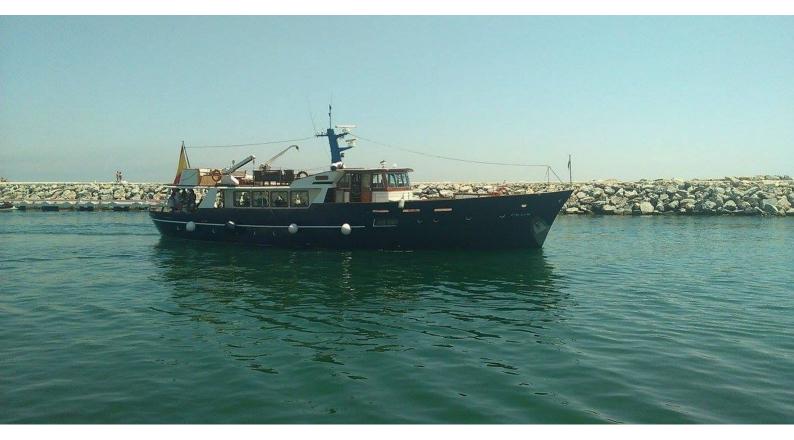

# **FALCAO UNO**

Yacht Charter Details for 'Falcao Uno', the 30m Superyacht built by Van de Voorde

**SPECIFICATIONS** 

**LENGTH** 30m / 98'5

BEAM DRAFT 6m / 19'8 0m / 0'

YEAR REFIT 1965 2008

CRUISING SPEED 0 Knots

### FALCAO UNO YACHT CHARTER

Superyacht FALCAO UNO was built in 1965 by Van de Voorde. She is a 30m / 98'5 Custom motor yacht with exterior design by De Voogt . Falcao Uno offers accommodation for up to 6 guests in 3 cabins with additional room for her crew of 3. She features a variety of amenities to ensure comfortable charter vacations. She also carries an impressive collection of toys as listed below.