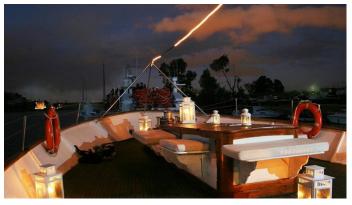

### FALCAO UNO YACHT CHARTER

Superyacht FALCAO UNO was built in 1965 by Van de Voorde. She is a 30m / 98'5 Custom motor yacht with exterior design by De Voogt . Falcao Uno offers accommodation for up to 6 guests in 3 cabins with additional room for her crew of 3. She features a variety of amenities to ensure comfortable charter vacations. She also carries an impressive collection of toys as listed below.