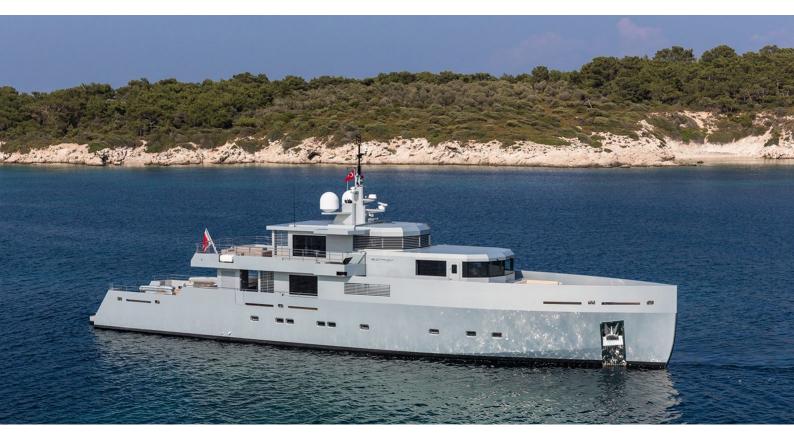

# SO'MAR

Yacht Charter Details for 'So'Mar', the 37.92m Superyacht built by Tansu

**SPECIFICATIONS** 

LENGTH

37.92m / 124'5

BEAM DRAFT 7.35m / 24'1 1.82m / 6'

YEAR REFIT 2015 2023

CRUISING SPEED

### SO'MAR YACHT CHARTER

Superyacht SO'MAR was built in 2015 by Tansu. She is a 37.92m / 124'5 motor yacht with exterior design by Tansu and interior styling by Tansu . So'Mar offers accommodation for up to 8 guests in 4 cabins with additional room for her crew of 6. She features a variety of amenities to ensure comfortable charter vacations. She also carries an impressive collection of toys as listed below.