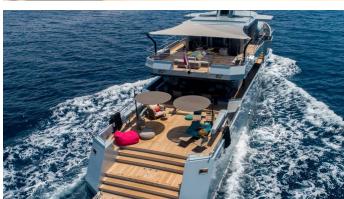

# SO'MAR

Yacht Charter Details for 'So'Mar', the 37.92m Superyacht built by Tansu

**SPECIFICATIONS** 

LENGTH

37.92m / 124'5

BEAM DRAFT 7.35m / 24'1 1.82m / 6'

YEAR REFIT 2015 2023

CRUISING SPEED

### SO'MAR YACHT CHARTER

Superyacht SO'MAR was built in 2015 by Tansu. She is a 37.92m / 124'5 motor yacht with exterior design by Tansu and interior styling by Tansu . So'Mar offers accommodation for up to 8 guests in 4 cabins with additional room for her crew of 6. She features a variety of amenities to ensure comfortable charter vacations. She also carries an impressive collection of toys as listed below.

#### SO'MAR AMENITIES & TOYS

Crane

Stabilizers Underway

Sun Deck

Wi-Fi

Swimming Platform

At-Anchor Stabilizers

Air Conditioning