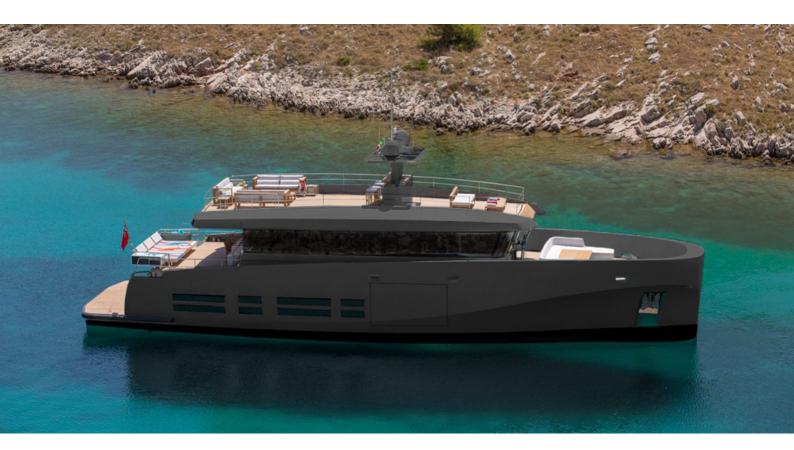

# KOKONUT'S WALLY

Yacht Charter Details for 'Kokonut's Wally', the 26.23m Superyacht built by Wally

**SPECIFICATIONS** 

LENGTH

26.23m / 86'1

BEAM DRAFT 7.75m / 25'5 1.75m / 5'9

YEAR REFIT

CRUISING SPEED

### KOKONUT'S WALLY YACHT CHARTER

Superyacht KOKONUT'S WALLY was built in 2014 by Wally. She is a 26.23m / 86'1 27 WallyAce motor yacht with exterior design by Wally and interior styling by Wally . Kokonut's Wally offers accommodation for up to 10 guests in 4 cabins with additional room for her crew of 4. She features a variety of amenities to ensure comfortable charter vacations, including, Air Conditioning, Stabilisers underway, WiFi connection on board & Stabilizers at Anchor. She also carries an impressive collection of toys as listed below.