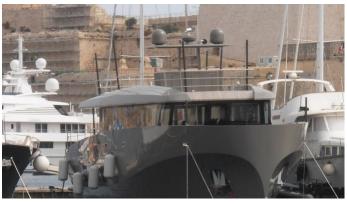

### KOKONUT'S WALLY YACHT CHARTER

Superyacht KOKONUT'S WALLY was built in 2014 by Wally. She is a 26.23m / 86'1 27 WallyAce motor yacht with exterior design by Wally and interior styling by Wally . Kokonut's Wally offers accommodation for up to 10 guests in 4 cabins with additional room for her crew of 4. She features a variety of amenities to ensure comfortable charter vacations, including, Air Conditioning, Stabilisers underway, WiFi connection on board & Stabilizers at Anchor. She also carries an impressive collection of toys as listed below.