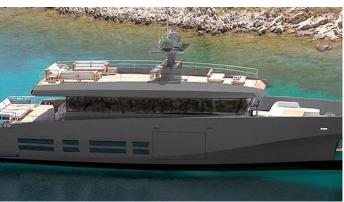

# KOKONUT'S WALLY

Yacht Charter Details for 'Kokonut's Wally', the 26.23m Superyacht built by Wally

**SPECIFICATIONS** 

LENGTH

26.23m / 86'1

BEAM DRAFT 7.75m / 25'5 1.75m / 5'9

YEAR REFIT

CRUISING SPEED

### KOKONUT'S WALLY YACHT CHARTER

Superyacht KOKONUT'S WALLY was built in 2014 by Wally. She is a 26.23m / 86'1 27 WallyAce motor yacht with exterior design by Wally and interior styling by Wally . Kokonut's Wally offers accommodation for up to 10 guests in 4 cabins with additional room for her crew of 4. She features a variety of amenities to ensure comfortable charter vacations, including, Air Conditioning, Stabilisers underway, WiFi connection on board & Stabilizers at Anchor. She also carries an impressive collection of toys as listed below.