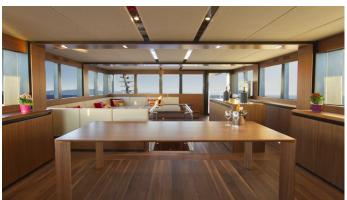

### KOKONUT'S WALLY YACHT CHARTER

Superyacht KOKONUT'S WALLY was built in 2014 by Wally. She is a 26.23m / 86'1 27 WallyAce motor yacht with exterior design by Wally and interior styling by Wally . Kokonut's Wally offers accommodation for up to 10 guests in 4 cabins with additional room for her crew of 4. She features a variety of amenities to ensure comfortable charter vacations, including, Air Conditioning, Stabilisers underway, WiFi connection on board & Stabilizers at Anchor. She also carries an impressive collection of toys as listed below.

#### KOKONUT'S WALLY AMENITIES & TOYS

Stabilizers Underway

Wi-Fi

At-Anchor Stabilizers

Air Conditioning

For a full up-to-date list of leisure facilities or amenities onboard Motor Yacht Kokonut's Wally please contact your Yacht Charter Broker prior to booking your vacation. If there is a particular water toy that you would like, but it is not listed, then it may be possible to rent this equipment for you.