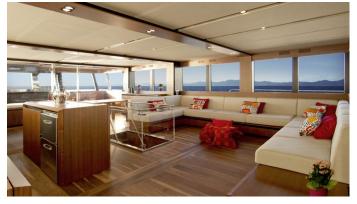

### KOKONUT'S WALLY YACHT CHARTER

Superyacht KOKONUT'S WALLY was built in 2014 by Wally. She is a 26.23m / 86'1 27 WallyAce motor yacht with exterior design by Wally and interior styling by Wally . Kokonut's Wally offers accommodation for up to 10 guests in 4 cabins with additional room for her crew of 4. She features a variety of amenities to ensure comfortable charter vacations, including, Air Conditioning, Stabilisers underway, WiFi connection on board & Stabilizers at Anchor. She also carries an impressive collection of toys as listed below.

#### KOKONUT'S WALLY AMENITIES & TOYS

Stabilizers Underway

Wi-Fi

At-Anchor Stabilizers

Air Conditioning

For a full up-to-date list of leisure facilities or amenities onboard Motor Yacht Kokonut's Wally please contact your Yacht Charter Broker prior to booking your vacation. If there is a particular water toy that you would like, but it is not listed, then it may be possible to rent this equipment for you.