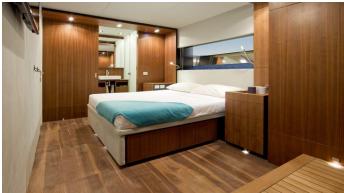

# KOKONUT'S WALLY

Yacht Charter Details for 'Kokonut's Wally', the 26.23m Superyacht built by Wally

**SPECIFICATIONS** 

LENGTH

26.23m / 86'1

BEAM DRAFT 7.75m / 25'5 1.75m / 5'9

YEAR REFIT

CRUISING SPEED

### KOKONUT'S WALLY YACHT CHARTER

Superyacht KOKONUT'S WALLY was built in 2014 by Wally. She is a 26.23m / 86'1 27 WallyAce motor yacht with exterior design by Wally and interior styling by Wally . Kokonut's Wally offers accommodation for up to 10 guests in 4 cabins with additional room for her crew of 4. She features a variety of amenities to ensure comfortable charter vacations, including, Air Conditioning, Stabilisers underway, WiFi connection on board & Stabilizers at Anchor. She also carries an impressive collection of toys as listed below.