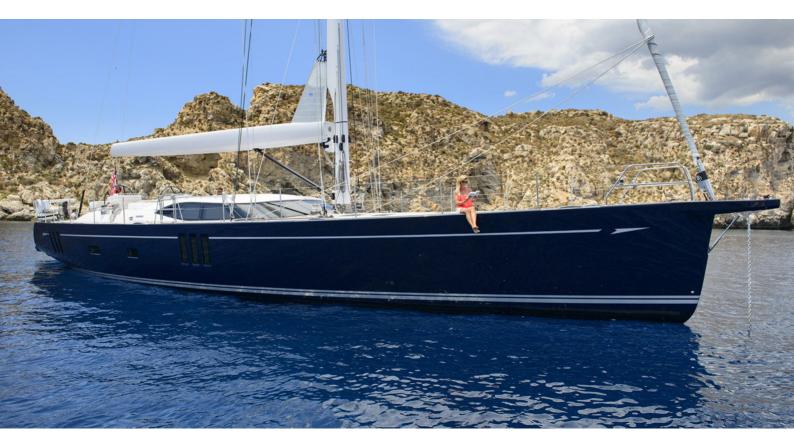

# REINA

Yacht Charter Details for 'Reina', the 24.14m Superyacht built by Oyster Yachts

**SPECIFICATIONS** 

LENGTH 24.14m / 79'2

BEAM DRAFT 6.31m / 20'8 3.42m / 11'3

YEAR REFIT 2013

CRUISING SPEED 8 Knots **ACCOMMODATION** 

### REINA YACHT CHARTER

Superyacht REINA was built in 2013 by Oyster Yachts. She is a 24.14m / 79'2 Oyster 825 sail yacht with exterior design by Humphreys Yacht Design . Reina offers accommodation for up to 6 guests in 3 cabins with additional room for her crew of 3. She features a variety of amenities to ensure comfortable charter vacations, including, Air Conditioning & Swimming Platform. She also carries an impressive collection of toys as listed below.