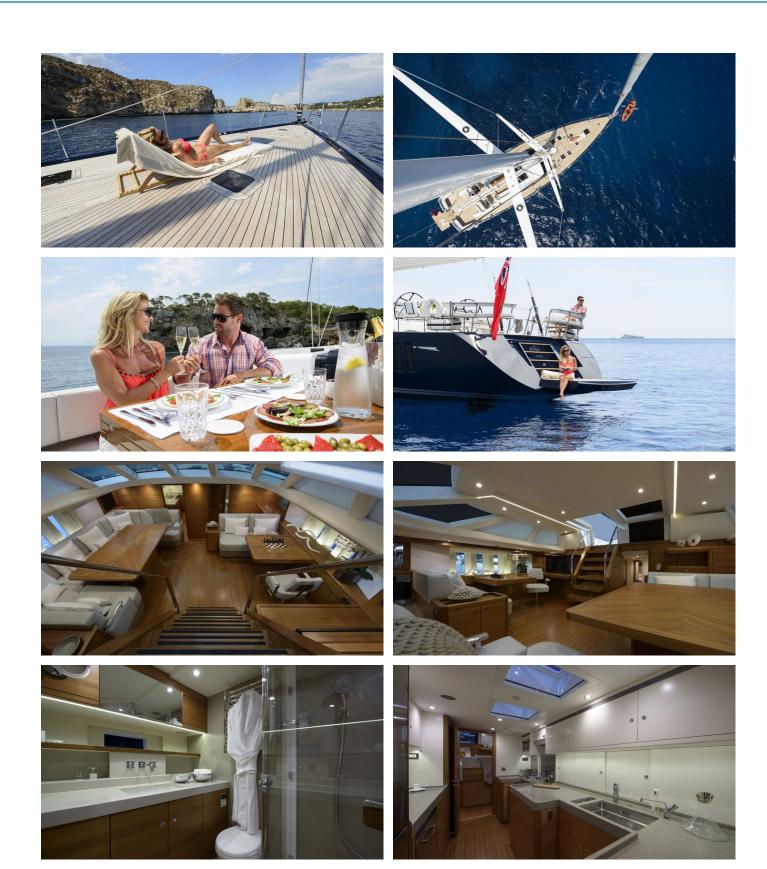

### REINA YACHT CHARTER

Superyacht REINA was built in 2013 by Oyster Yachts. She is a 24.14m / 79'2 Oyster 825 sail yacht with exterior design by Humphreys Yacht Design . Reina offers accommodation for up to 6 guests in 3 cabins with additional room for her crew of 3. She features a variety of amenities to ensure comfortable charter vacations, including, Air Conditioning & Swimming Platform. She also carries an impressive collection of toys as listed below.

#### **REINA AMENITIES & TOYS**

**Swimming Platform** 

Air Conditioning

For a full up-to-date list of leisure facilities or amenities onboard Sail Yacht Reina please contact your Yacht Charter Broker prior to booking your vacation. If there is a particular water toy that you would like, but it is not listed, then it may be possible to rent this equipment for you.