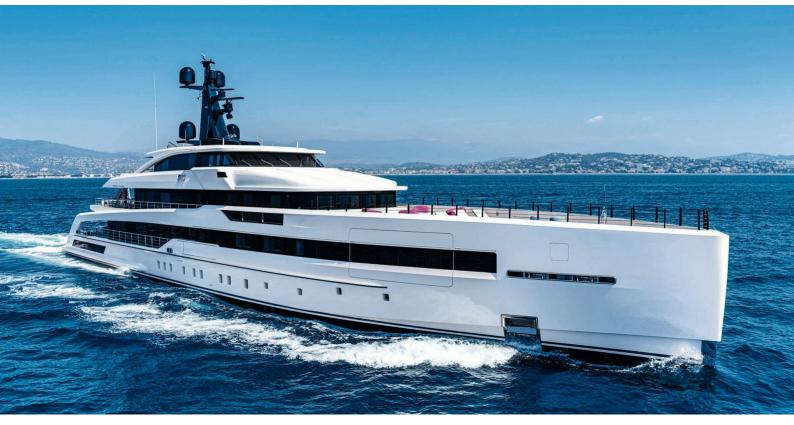

## Yacht Charter Details for 'Rio', the 62m Superyacht built by CRN Yachts

## **RIO YACHT CHARTER**

Superyacht RIO was built in 2022 by CRN Yachts. She is a 62m / 203'5 Custom motor yacht with exterior design by Omega Architects and interior styling by Pulina Exclusive Interiors. Rio offers accommodation for up to 12 guests in 6 cabins with additional room for her crew of 15. She features a variety of amenities to ensure comfortable charter vacations, including, GYM & Underwater Lights. She also carries an impressive collection of toys as listed below.