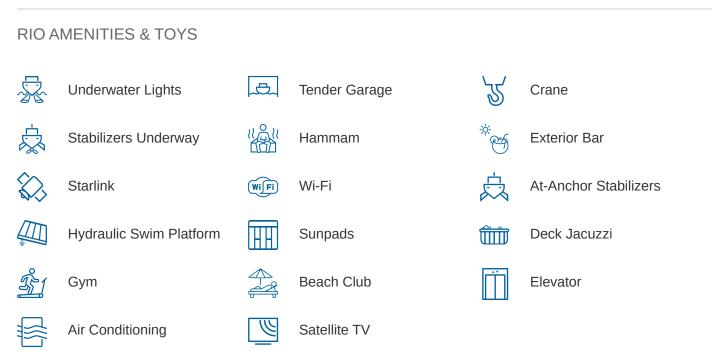

## **RIO YACHT CHARTER**

Superyacht RIO was built in 2022 by CRN Yachts. She is a 62m / 203'5 Custom motor yacht with exterior design by Omega Architects and interior styling by Pulina Exclusive Interiors. Rio offers accommodation for up to 12 guests in 6 cabins with additional room for her crew of 15. She features a variety of amenities to ensure comfortable charter vacations, including, GYM & Underwater Lights. She also carries an impressive collection of toys as listed below.

For a full up-to-date list of leisure facilities or amenities onboard Motor Yacht Rio please contact your Yacht Charter Broker prior to booking your vacation. If there is a particular water toy that you would like, but it is not listed, then it may be possible to rent this equipment for you.

MORE TENDERS, TOYS & YACHT AMMENITIES INFO:

CLICK HERE