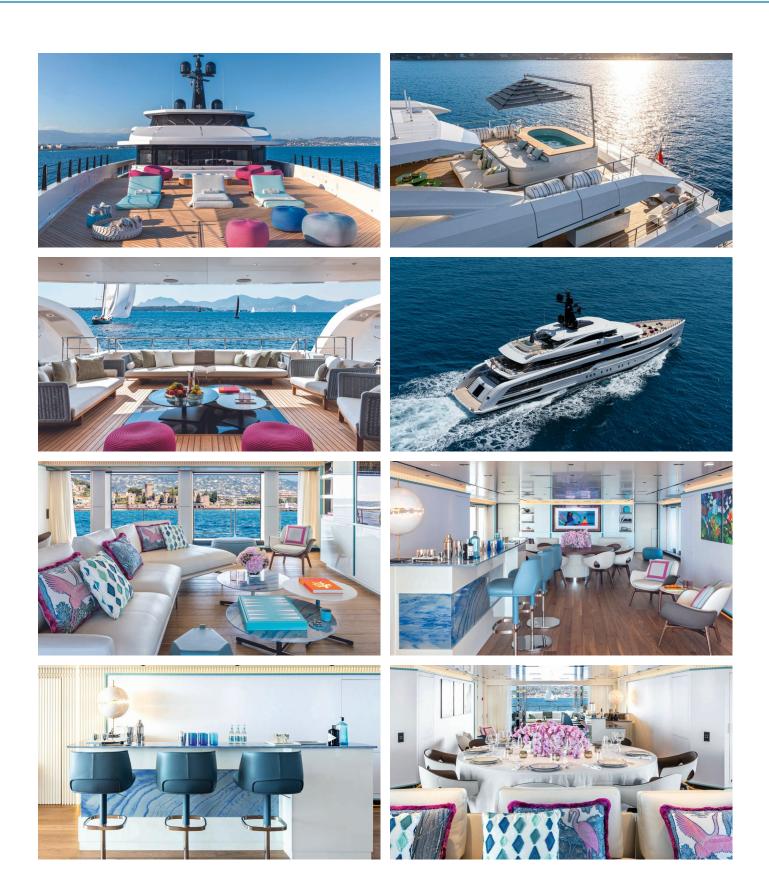

## **RIO YACHT CHARTER**

Superyacht RIO was built in 2022 by CRN Yachts. She is a 62m / 203'5 Custom motor yacht with exterior design by Omega Architects and interior styling by Pulina Exclusive Interiors. Rio offers accommodation for up to 12 guests in 6 cabins with additional room for her crew of 15. She features a variety of amenities to ensure comfortable charter vacations, including, GYM & Underwater Lights. She also carries an impressive collection of toys as listed below.

For a full up-to-date list of leisure facilities or amenities onboard Motor Yacht Rio please contact your Yacht Charter Broker prior to booking your vacation. If there is a particular water toy that you would like, but it is not listed, then it may be possible to rent this equipment for you.