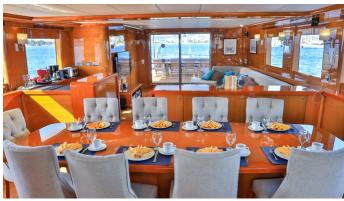

#### **GULMARIA YACHT CHARTER**

Superyacht GULMARIA was built in 2013 by Bodrum Shipyard. She is a 37.01m / 121'5 Custom motor/sailer yacht with exterior design by . Gulmaria offers accommodation for up to 12 guests in 6 cabins with additional room for her crew of 7. She features a variety of amenities to ensure comfortable charter vacations. She also carries an impressive collection of toys as listed below.

### **GULMARIA AMENITIES & TOYS**

Outdoor Bar

Wi-Fi

Sunpads

Air Conditioning

For a full up-to-date list of leisure facilities or amenities onboard Motor/Sailer Yacht Gulmaria please contact your Yacht Charter Broker prior to booking your vacation. If there is a particular water toy that you would like, but it is not listed, then it may be possible to rent this equipment for you.