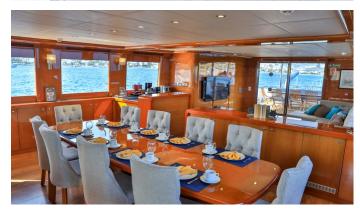

#### **GULMARIA YACHT CHARTER**

Superyacht GULMARIA was built in 2013 by Bodrum Shipyard. She is a 37.01m / 121'5 Custom motor/sailer yacht with exterior design by . Gulmaria offers accommodation for up to 12 guests in 6 cabins with additional room for her crew of 7. She features a variety of amenities to ensure comfortable charter vacations. She also carries an impressive collection of toys as listed below.

### **GULMARIA AMENITIES & TOYS**

Outdoor Bar

Wi-Fi

Sunpads

Air Conditioning

For a full up-to-date list of leisure facilities or amenities onboard Motor/Sailer Yacht Gulmaria please contact your Yacht Charter Broker prior to booking your vacation. If there is a particular water toy that you would like, but it is not listed, then it may be possible to rent this equipment for you.