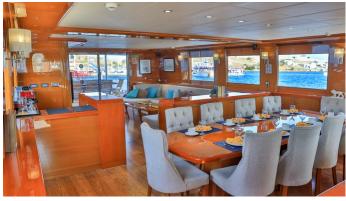

#### **GULMARIA YACHT CHARTER**

Superyacht GULMARIA was built in 2013 by Bodrum Shipyard. She is a 37.01m / 121'5 Custom motor/sailer yacht with exterior design by . Gulmaria offers accommodation for up to 12 guests in 6 cabins with additional room for her crew of 7. She features a variety of amenities to ensure comfortable charter vacations. She also carries an impressive collection of toys as listed below.

### **GULMARIA AMENITIES & TOYS**

Outdoor Bar

Wi-Fi

Sunpads

Air Conditioning

For a full up-to-date list of leisure facilities or amenities onboard Motor/Sailer Yacht Gulmaria please contact your Yacht Charter Broker prior to booking your vacation. If there is a particular water toy that you would like, but it is not listed, then it may be possible to rent this equipment for you.