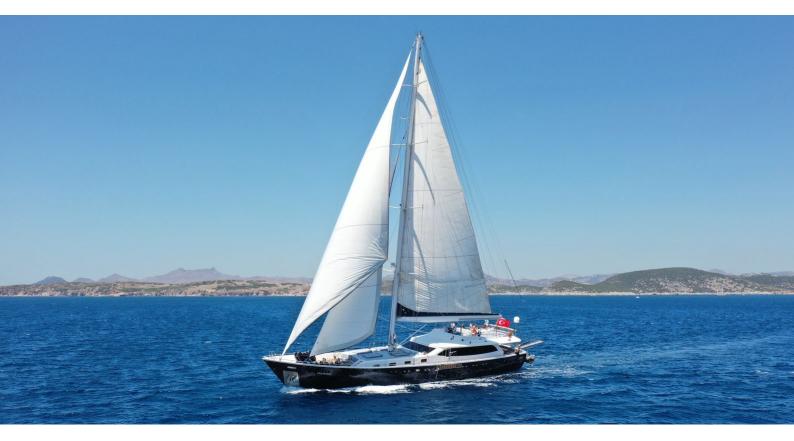

# **GULMARIA**

Yacht Charter Details for 'Gulmaria', the 37.01m Superyacht built by Bodrum Shipyard

**SPECIFICATIONS** 

LENGTH

37.01m / 121'5

BEAM DRAFT 8.06m / 26'5 3.7m / 12'2

YEAR REFIT 2013 2023

CRUISING SPEED

#### **GULMARIA YACHT CHARTER**

Superyacht GULMARIA was built in 2013 by Bodrum Shipyard. She is a 37.01m / 121'5 Custom motor/sailer yacht with exterior design by . Gulmaria offers accommodation for up to 12 guests in 6 cabins with additional room for her crew of 7. She features a variety of amenities to ensure comfortable charter vacations. She also carries an impressive collection of toys as listed below.