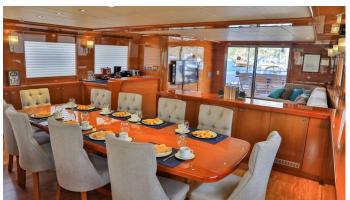

#### **GULMARIA YACHT CHARTER**

Superyacht GULMARIA was built in 2013 by Bodrum Shipyard. She is a 37.01m / 121'5 Custom motor/sailer yacht with exterior design by . Gulmaria offers accommodation for up to 12 guests in 6 cabins with additional room for her crew of 7. She features a variety of amenities to ensure comfortable charter vacations. She also carries an impressive collection of toys as listed below.