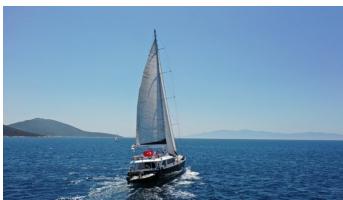

# **GULMARIA**

Yacht Charter Details for 'Gulmaria', the 37.01m Superyacht built by Bodrum Shipyard

**SPECIFICATIONS** 

LENGTH

37.01m / 121'5

BEAM DRAFT 8.06m / 26'5 3.7m / 12'2

YEAR REFIT 2013 2023

CRUISING SPEED

#### **GULMARIA YACHT CHARTER**

Superyacht GULMARIA was built in 2013 by Bodrum Shipyard. She is a 37.01m / 121'5 Custom motor/sailer yacht with exterior design by . Gulmaria offers accommodation for up to 12 guests in 6 cabins with additional room for her crew of 7. She features a variety of amenities to ensure comfortable charter vacations. She also carries an impressive collection of toys as listed below.