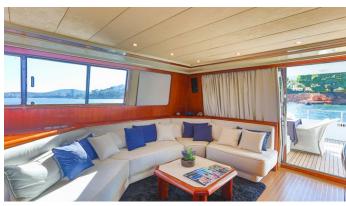

## PALADIO YACHT CHARTER

Superyacht PALADIO was built in 1993 by Italversil. She is a 24.8m / 81'4 motor yacht with exterior design by Italversil and interior styling by Isabelle Blanchere. Paladio offers accommodation for up to 10 guests in 4 cabins with additional room for her crew of 4. She features a variety of amenities to ensure comfortable charter vacations. She also carries an impressive collection of toys as listed below.

## PALADIO AMENITIES & TOYS

Sun Deck

Wi-Fi

Sunpads

Foredeck Seating

Air Conditioning

For a full up-to-date list of leisure facilities or amenities onboard Motor Yacht Paladio please contact your Yacht Charter Broker prior to booking your vacation. If there is a particular water toy that you would like, but it is not listed, then it may be possible to rent this equipment for you.