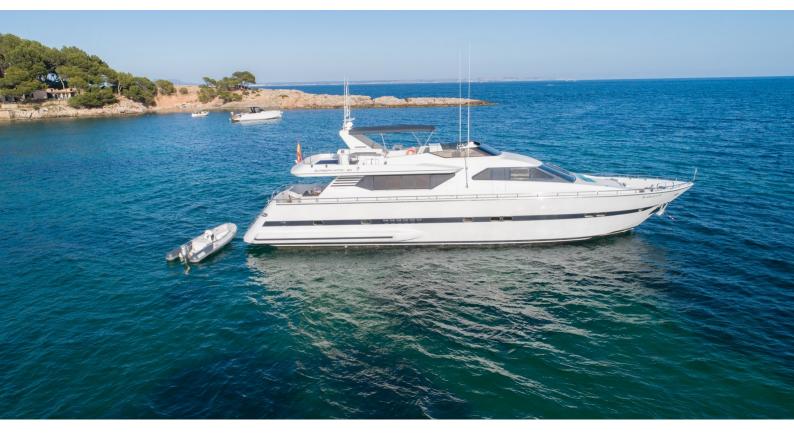

## **PALADIO**

Yacht Charter Details for 'Paladio', the 24.8m Superyacht built by Italversil

**SPECIFICATIONS** 

LENGTH 24.8m / 81'4

BEAM DRAFT 6m / 19'8 1.9m / 6'3

YEAR REFIT 1993 2023

CRUISING SPEED 10 Knots

## PALADIO YACHT CHARTER

Superyacht PALADIO was built in 1993 by Italversil. She is a 24.8m / 81'4 motor yacht with exterior design by Italversil and interior styling by Isabelle Blanchere. Paladio offers accommodation for up to 10 guests in 4 cabins with additional room for her crew of 4. She features a variety of amenities to ensure comfortable charter vacations. She also carries an impressive collection of toys as listed below.