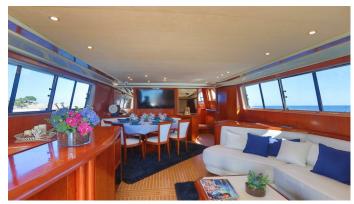

## PALADIO YACHT CHARTER

Superyacht PALADIO was built in 1993 by Italversil. She is a 24.8m / 81'4 motor yacht with exterior design by Italversil and interior styling by Isabelle Blanchere. Paladio offers accommodation for up to 10 guests in 4 cabins with additional room for her crew of 4. She features a variety of amenities to ensure comfortable charter vacations. She also carries an impressive collection of toys as listed below.

## PALADIO AMENITIES & TOYS

Sun Deck

Wi-Fi

Sunpads

Foredeck Seating

Air Conditioning

For a full up-to-date list of leisure facilities or amenities onboard Motor Yacht Paladio please contact your Yacht Charter Broker prior to booking your vacation. If there is a particular water toy that you would like, but it is not listed, then it may be possible to rent this equipment for you.