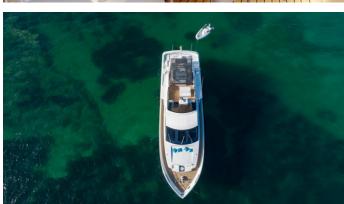

## **PALADIO**

Yacht Charter Details for 'Paladio', the 24.8m Superyacht built by Italversil

**SPECIFICATIONS** 

LENGTH 24.8m / 81'4

BEAM DRAFT 6m / 19'8 1.9m / 6'3

YEAR REFIT 1993 2023

CRUISING SPEED 10 Knots

## PALADIO YACHT CHARTER

Superyacht PALADIO was built in 1993 by Italversil. She is a 24.8m / 81'4 motor yacht with exterior design by Italversil and interior styling by Isabelle Blanchere. Paladio offers accommodation for up to 10 guests in 4 cabins with additional room for her crew of 4. She features a variety of amenities to ensure comfortable charter vacations. She also carries an impressive collection of toys as listed below.