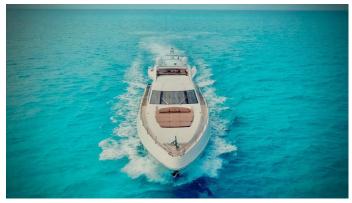

## PANTHERA YACHT CHARTER

Superyacht PANTHERA was built in 2014 by Azimut. She is a 26.49m / 86'11 Azimut 86S motor yacht with exterior design by Stefano Righini and interior styling by Carlo Galeazzi . Panthera offers accommodation for up to 8 guests in 4 cabins with additional room for her crew of . She features a variety of amenities to ensure comfortable charter vacations. She also carries an impressive collection of toys as listed below.