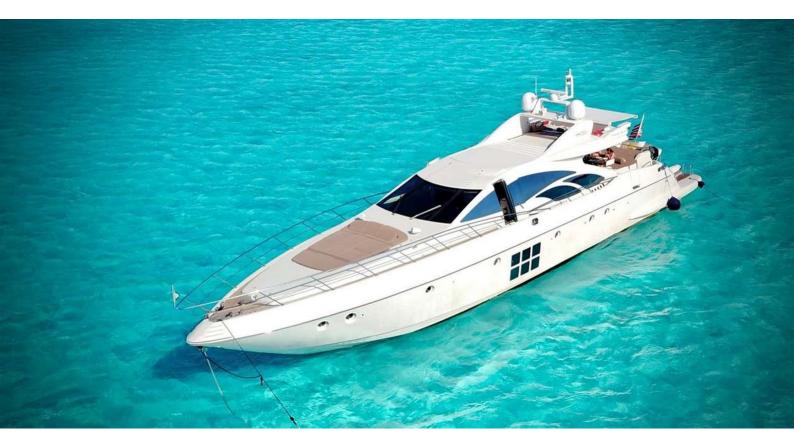

## **PANTHERA**

Yacht Charter Details for 'Panthera', the 26.49m Superyacht built by Azimut

**SPECIFICATIONS** 

LENGTH

26.49m / 86'11

BEAM DRAFT 5.83m / 19'2 1.02m / 3'4

YEAR REFIT 2014

CRUISING SPEED

## PANTHERA YACHT CHARTER

Superyacht PANTHERA was built in 2014 by Azimut. She is a 26.49m / 86'11 Azimut 86S motor yacht with exterior design by Stefano Righini and interior styling by Carlo Galeazzi . Panthera offers accommodation for up to 8 guests in 4 cabins with additional room for her crew of . She features a variety of amenities to ensure comfortable charter vacations. She also carries an impressive collection of toys as listed below.