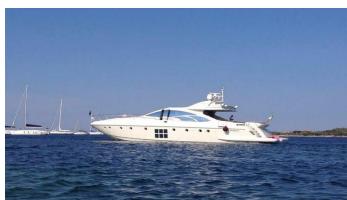

## **PANTHERA**

Yacht Charter Details for 'Panthera', the 26.49m Superyacht built by Azimut

**SPECIFICATIONS** 

LENGTH

26.49m / 86'11

BEAM DRAFT 5.83m / 19'2 1.02m / 3'4

YEAR REFIT 2014

CRUISING SPEED

## PANTHERA YACHT CHARTER

Superyacht PANTHERA was built in 2014 by Azimut. She is a 26.49m / 86'11 Azimut 86S motor yacht with exterior design by Stefano Righini and interior styling by Carlo Galeazzi . Panthera offers accommodation for up to 8 guests in 4 cabins with additional room for her crew of . She features a variety of amenities to ensure comfortable charter vacations. She also carries an impressive collection of toys as listed below.