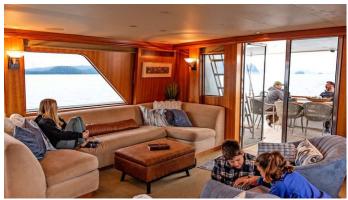

## DAUNTLESS YACHT CHARTER

Superyacht DAUNTLESS was built in 2002 by Northstar Yachts. She is a 28.04m / 92' Custom motor yacht with exterior design by Jack Sarin . Dauntless offers accommodation for up to 6 guests in 3 cabins with additional room for her crew of 3. She features a variety of amenities to ensure comfortable charter vacations. She also carries an impressive collection of toys as listed below.