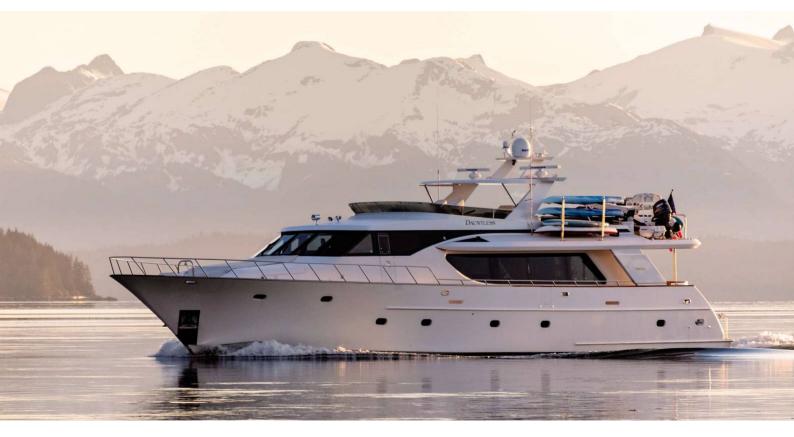

## **DAUNTLESS**

Yacht Charter Details for 'Dauntless', the 28.04m Superyacht built by Northstar Yachts

**SPECIFICATIONS** 

LENGTH 28.04m / 92'

BEAM DRAFT 6.96m / 22'10 1.85m / 6'1

YEAR REFIT 2002

CRUISING SPEED 20 Knots **ACCOMMODATION** 

## DAUNTLESS YACHT CHARTER

Superyacht DAUNTLESS was built in 2002 by Northstar Yachts. She is a 28.04m / 92' Custom motor yacht with exterior design by Jack Sarin . Dauntless offers accommodation for up to 6 guests in 3 cabins with additional room for her crew of 3. She features a variety of amenities to ensure comfortable charter vacations. She also carries an impressive collection of toys as listed below.