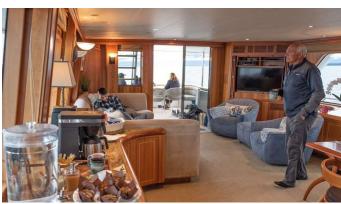

## DAUNTLESS YACHT CHARTER

Superyacht DAUNTLESS was built in 2002 by Northstar Yachts. She is a 28.04m / 92' Custom motor yacht with exterior design by Jack Sarin . Dauntless offers accommodation for up to 6 guests in 3 cabins with additional room for her crew of 3. She features a variety of amenities to ensure comfortable charter vacations. She also carries an impressive collection of toys as listed below.