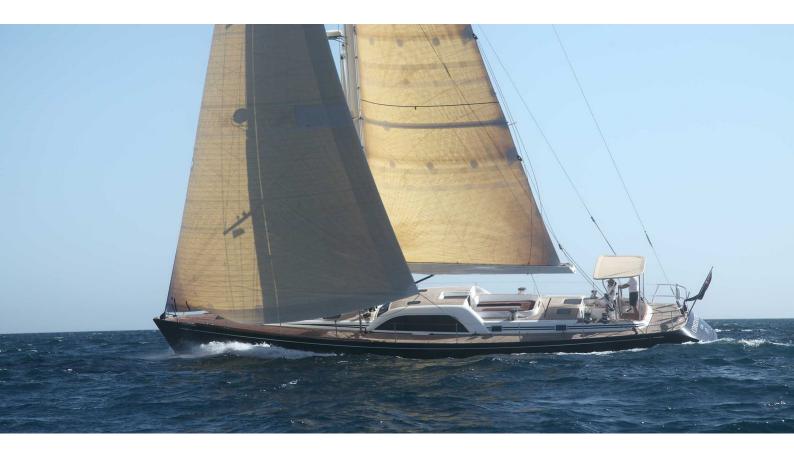

# CONSTANTER

Yacht Charter Details for 'Constanter', the 20m Superyacht built by Nautor Swan

**SPECIFICATIONS** 

LENGTH 20m / 65'7

BEAM DRAFT 5.34m / 17'6 3.1m / 10'2

YEAR REFIT 2002 2012

CRUISING SPEED

9 Knots

## CONSTANTER YACHT CHARTER

Superyacht CONSTANTER was built in 2002 by Nautor Swan. She is a 20m / 65'7 sail yacht with exterior design by . Constanter offers accommodation for up to 6 guests in 3 cabins with additional room for her crew of 2. She features a variety of amenities to ensure comfortable charter vacations, including, Air Conditioning & WiFi connection on board. She also carries an impressive collection of toys as listed below.