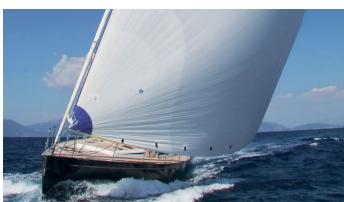

# CONSTANTER

Yacht Charter Details for 'Constanter', the 20m Superyacht built by Nautor Swan

**SPECIFICATIONS** 

LENGTH 20m / 65'7

BEAM DRAFT 5.34m / 17'6 3.1m / 10'2

YEAR REFIT 2002 2012

CRUISING SPEED

9 Knots

## CONSTANTER YACHT CHARTER

Superyacht CONSTANTER was built in 2002 by Nautor Swan. She is a 20m / 65'7 sail yacht with exterior design by . Constanter offers accommodation for up to 6 guests in 3 cabins with additional room for her crew of 2. She features a variety of amenities to ensure comfortable charter vacations, including, Air Conditioning & WiFi connection on board. She also carries an impressive collection of toys as listed below.