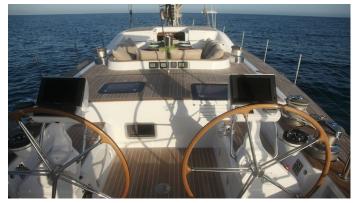

## CONSTANTER YACHT CHARTER

Superyacht CONSTANTER was built in 2002 by Nautor Swan. She is a 20m / 65'7 sail yacht with exterior design by . Constanter offers accommodation for up to 6 guests in 3 cabins with additional room for her crew of 2. She features a variety of amenities to ensure comfortable charter vacations, including, Air Conditioning & WiFi connection on board. She also carries an impressive collection of toys as listed below.

#### **CONSTANTER AMENITIES & TOYS**

Wi-Fi

Air Conditioning

For a full up-to-date list of leisure facilities or amenities onboard Sail Yacht Constanter please contact your Yacht Charter Broker prior to booking your vacation. If there is a particular water toy that you would like, but it is not listed, then it may be possible to rent this equipment for you.