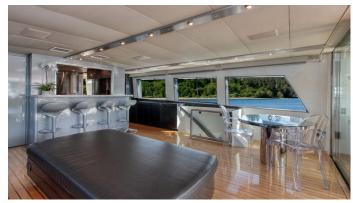

### FIRST HOME YACHT CHARTER

Superyacht FIRST HOME was built in 1988 by Cheoy Lee. She is a 28.04m / 92' motor yacht with exterior design by Tom Fexas Yacht Design . First Home offers accommodation for up to 8 guests in 4 cabins with additional room for her crew of 4. She features a variety of amenities to ensure comfortable charter vacations, including, Air Conditioning, WiFi connection on board & Stabilisers underway. She also carries an impressive collection of toys as listed below.