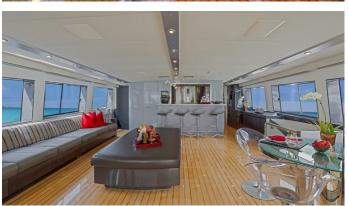

### FIRST HOME YACHT CHARTER

Superyacht FIRST HOME was built in 1988 by Cheoy Lee. She is a 28.04m / 92' motor yacht with exterior design by Tom Fexas Yacht Design . First Home offers accommodation for up to 8 guests in 4 cabins with additional room for her crew of 4. She features a variety of amenities to ensure comfortable charter vacations, including, Air Conditioning, WiFi connection on board & Stabilisers underway. She also carries an impressive collection of toys as listed below.