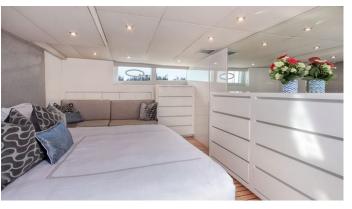

# FIRST HOME

Yacht Charter Details for 'First Home', the 28.04m Superyacht built by Cheoy Lee

**SPECIFICATIONS** 

LENGTH 28.04m / 92'

BEAM DRAFT 6.55m / 21'6 1.98m / 6'6

YEAR REFIT 1988 2022

CRUISING SPEED 12 Knots **ACCOMMODATION** 

GUESTS CABINS CREW

8

4

4

CABIN CONFIGURATION

1 Master 1 VIP

2 Twin

CHARTER RATES