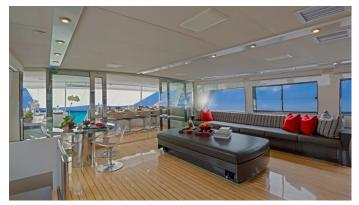

### FIRST HOME YACHT CHARTER

Superyacht FIRST HOME was built in 1988 by Cheoy Lee. She is a 28.04m / 92' motor yacht with exterior design by Tom Fexas Yacht Design . First Home offers accommodation for up to 8 guests in 4 cabins with additional room for her crew of 4. She features a variety of amenities to ensure comfortable charter vacations, including, Air Conditioning, WiFi connection on board & Stabilisers underway. She also carries an impressive collection of toys as listed below.

### FIRST HOME AMENITIES & TOYS

Wi-Fi

Air Conditioning

For a full up-to-date list of leisure facilities or amenities onboard Motor Yacht First Home please contact your Yacht Charter Broker prior to booking your vacation. If there is a particular water toy that you would like, but it is not listed, then it may be possible to rent this equipment for you.