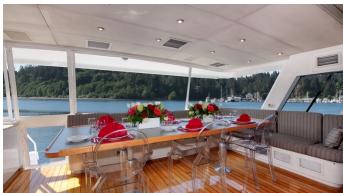

### FIRST HOME YACHT CHARTER

Superyacht FIRST HOME was built in 1988 by Cheoy Lee. She is a 28.04m / 92' motor yacht with exterior design by Tom Fexas Yacht Design . First Home offers accommodation for up to 8 guests in 4 cabins with additional room for her crew of 4. She features a variety of amenities to ensure comfortable charter vacations, including, Air Conditioning, WiFi connection on board & Stabilisers underway. She also carries an impressive collection of toys as listed below.

### FIRST HOME AMENITIES & TOYS

Wi-Fi

Air Conditioning

For a full up-to-date list of leisure facilities or amenities onboard Motor Yacht First Home please contact your Yacht Charter Broker prior to booking your vacation. If there is a particular water toy that you would like, but it is not listed, then it may be possible to rent this equipment for you.