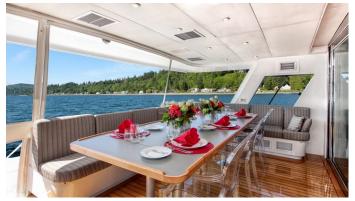

### FIRST HOME YACHT CHARTER

Superyacht FIRST HOME was built in 1988 by Cheoy Lee. She is a 28.04m / 92' motor yacht with exterior design by Tom Fexas Yacht Design . First Home offers accommodation for up to 8 guests in 4 cabins with additional room for her crew of 4. She features a variety of amenities to ensure comfortable charter vacations, including, Air Conditioning, WiFi connection on board & Stabilisers underway. She also carries an impressive collection of toys as listed below.

### FIRST HOME AMENITIES & TOYS

Wi-Fi

Air Conditioning

For a full up-to-date list of leisure facilities or amenities onboard Motor Yacht First Home please contact your Yacht Charter Broker prior to booking your vacation. If there is a particular water toy that you would like, but it is not listed, then it may be possible to rent this equipment for you.