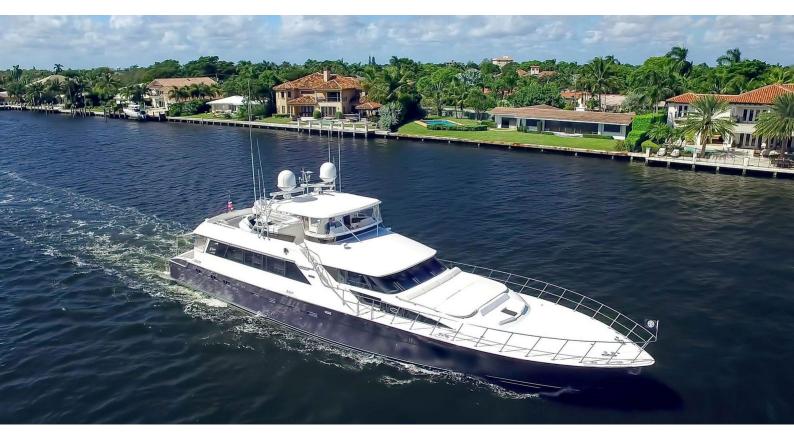

# FIRST HOME

Yacht Charter Details for 'First Home', the 28.04m Superyacht built by Cheoy Lee

**SPECIFICATIONS** 

LENGTH 28.04m / 92'

BEAM DRAFT 6.55m / 21'6 1.98m / 6'6

YEAR REFIT 1988 2022

CRUISING SPEED 12 Knots **ACCOMMODATION** 

### FIRST HOME YACHT CHARTER

Superyacht FIRST HOME was built in 1988 by Cheoy Lee. She is a 28.04m / 92' motor yacht with exterior design by Tom Fexas Yacht Design . First Home offers accommodation for up to 8 guests in 4 cabins with additional room for her crew of 4. She features a variety of amenities to ensure comfortable charter vacations, including, Air Conditioning, WiFi connection on board & Stabilisers underway. She also carries an impressive collection of toys as listed below.