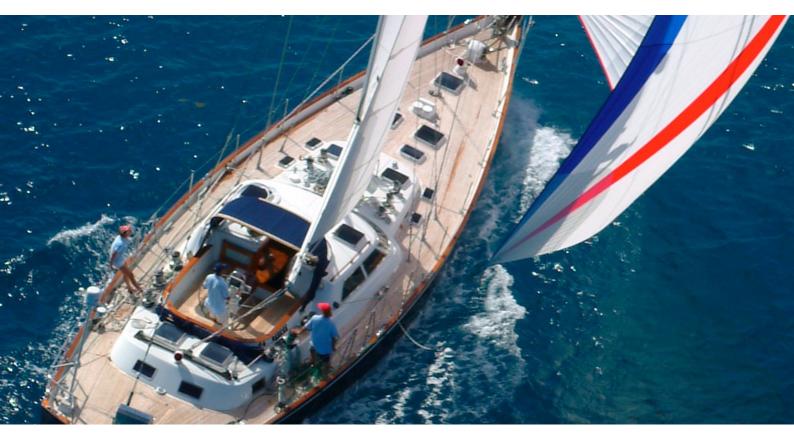

# **AURORA**

Yacht Charter Details for 'Aurora', the 20.42m Superyacht built by Belliure Shipyard

**SPECIFICATIONS** 

LENGTH 20.42m / 67'

BEAM DRAFT 5.18m / 17' 2.21m / 7'3

YEAR REFIT 1985 2013

CRUISING SPEED 9 Knots **ACCOMMODATION** 

#### **AURORA YACHT CHARTER**

Superyacht AURORA was built in 1985 by Belliure Shipyard. She is a 20.42m / 67' sail yacht with exterior design by . Aurora offers accommodation for up to 4 guests in 2 cabins with additional room for her crew of 2. She features a variety of amenities to ensure comfortable charter vacations, includingAir Conditioning. She also carries an impressive collection of toys as listed below.