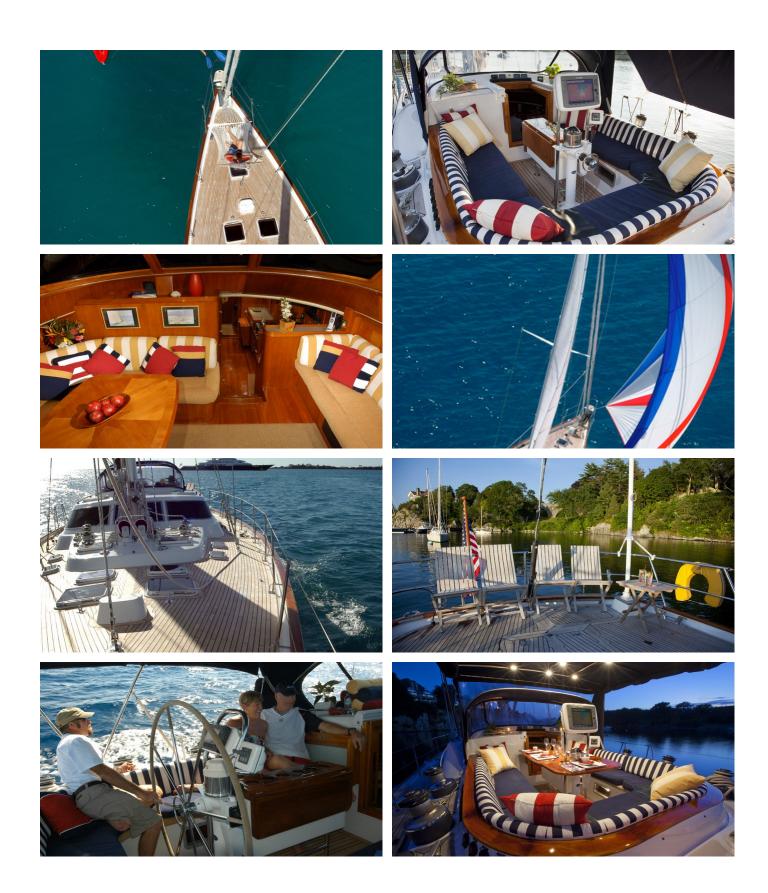

#### **AURORA YACHT CHARTER**

Superyacht AURORA was built in 1985 by Belliure Shipyard. She is a 20.42m / 67' sail yacht with exterior design by . Aurora offers accommodation for up to 4 guests in 2 cabins with additional room for her crew of 2. She features a variety of amenities to ensure comfortable charter vacations, includingAir Conditioning. She also carries an impressive collection of toys as listed below.

#### **AURORA AMENITIES & TOYS**

## Air Conditioning

For a full up-to-date list of leisure facilities or amenities onboard Sail Yacht Aurora please contact your Yacht Charter Broker prior to booking your vacation. If there is a particular water toy that you would like, but it is not listed, then it may be possible to rent this equipment for you.