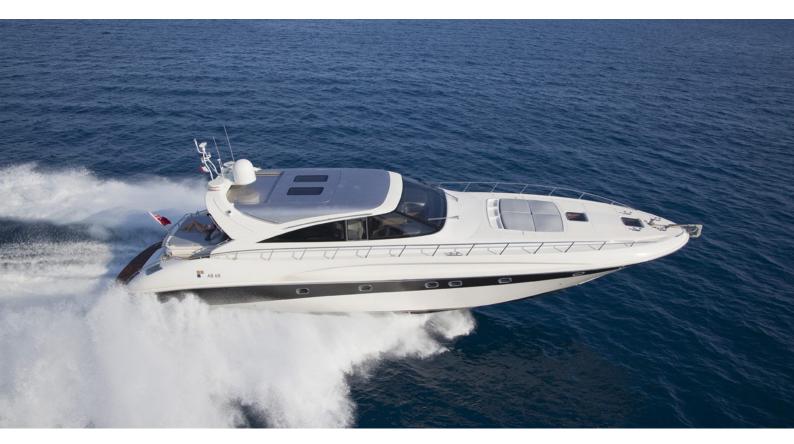

# **ICARE**

Yacht Charter Details for 'Icare', the 20.65m Superyacht built by AB Yachts

**SPECIFICATIONS** 

**LENGTH** 20.65m / 67'9

BEAM DRAFT 4.95m / 16'3 0.92m / 3'

YEAR REFIT 2003 2016

CRUISING SPEED 35 Knots ACCOMMODATION

### ICARE YACHT CHARTER

Superyacht ICARE was built in 2003 by AB Yachts. She is a 20.65m / 67'9 motor yacht with exterior design by . Icare offers accommodation for up to 7 guests in 3 cabins with additional room for her crew of 2. She features a variety of amenities to ensure comfortable charter vacations, including, Air Conditioning & WiFi connection on board. She also carries an impressive collection of toys as listed below.