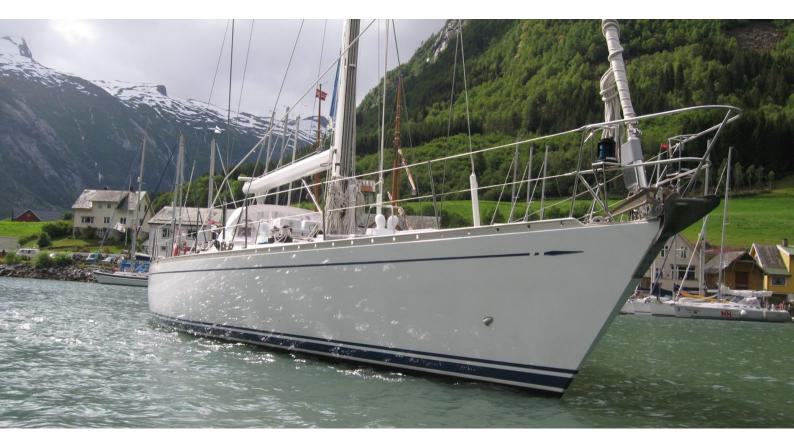

## **ICHI BAN**

Yacht Charter Details for 'Ichi Ban', the 21m Superyacht built by Nautor's Swan

**SPECIFICATIONS** 

LENGTH 21m / 68'11

BEAM DRAFT 5.3m / 17'5 4.3m / 14'1

YEAR REFIT 1983

CRUISING SPEED 4 Knots

## ICHI BAN YACHT CHARTER

Superyacht ICHI BAN was built in 1983 by Nautor's Swan. She is a 21m / 68'11 sail yacht with exterior design by . Ichi Ban offers accommodation for up to 8 guests in 4 cabins with additional room for her crew of 2. She features a variety of amenities to ensure comfortable charter vacations. She also carries an impressive collection of toys as listed below.