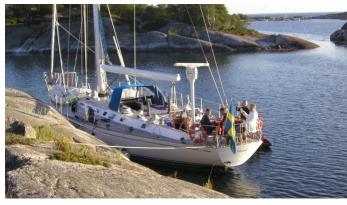

## **ICHI BAN**

Yacht Charter Details for 'Ichi Ban', the 21m Superyacht built by Nautor's Swan

**SPECIFICATIONS** 

LENGTH 21m / 68'11

BEAM DRAFT 5.3m / 17'5 4.3m / 14'1

YEAR REFIT 1983

CRUISING SPEED 4 Knots

## ICHI BAN YACHT CHARTER

Superyacht ICHI BAN was built in 1983 by Nautor's Swan. She is a 21m / 68'11 sail yacht with exterior design by . Ichi Ban offers accommodation for up to 8 guests in 4 cabins with additional room for her crew of 2. She features a variety of amenities to ensure comfortable charter vacations. She also carries an impressive collection of toys as listed below.