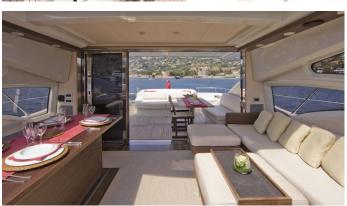

### MINX YACHT CHARTER

Superyacht MINX was built in 2006 by Azimut. She is a 21m / 68'11 Azimut 68S motor yacht with exterior design by and interior styling by Azimut . Minx offers accommodation for up to 6 guests in 3 cabins with additional room for her crew of 2. She features a variety of amenities to ensure comfortable charter vacations, includingAir Conditioning. She also carries an impressive collection of toys as listed below.