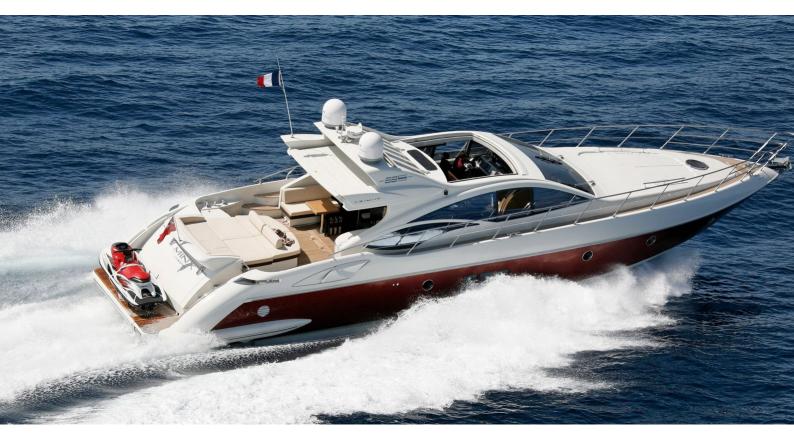

# **MINX**

Yacht Charter Details for 'Minx', the 21m Superyacht built by Azimut

**SPECIFICATIONS** 

LENGTH 21m / 68'11

BEAM DRAFT 5.2m / 17'1 1.58m / 5'2

YEAR REFIT 2006 2011

CRUISING SPEED 25 Knots **ACCOMMODATION** 

### MINX YACHT CHARTER

Superyacht MINX was built in 2006 by Azimut. She is a 21m / 68'11 Azimut 68S motor yacht with exterior design by and interior styling by Azimut . Minx offers accommodation for up to 6 guests in 3 cabins with additional room for her crew of 2. She features a variety of amenities to ensure comfortable charter vacations, includingAir Conditioning. She also carries an impressive collection of toys as listed below.