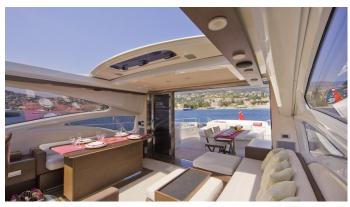

### MINX YACHT CHARTER

Superyacht MINX was built in 2006 by Azimut. She is a 21m / 68'11 Azimut 68S motor yacht with exterior design by and interior styling by Azimut . Minx offers accommodation for up to 6 guests in 3 cabins with additional room for her crew of 2. She features a variety of amenities to ensure comfortable charter vacations, includingAir Conditioning. She also carries an impressive collection of toys as listed below.