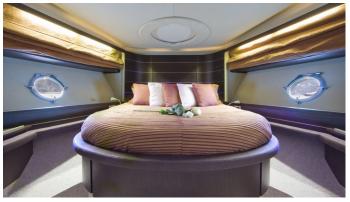

# **MINX**

Yacht Charter Details for 'Minx', the 21m Superyacht built by Azimut

**SPECIFICATIONS** 

LENGTH 21m / 68'11

BEAM DRAFT 5.2m / 17'1 1.58m / 5'2

YEAR REFIT 2006 2011

CRUISING SPEED 25 Knots **ACCOMMODATION** 

GUESTS CABINS CREW

5 3 2

CABIN CONFIGURATION

1 Master 1 VIP

1 Twin

CHARTER RATES

Details correct as of 10 Nov, 2024

FOR MORE INFORMATION: