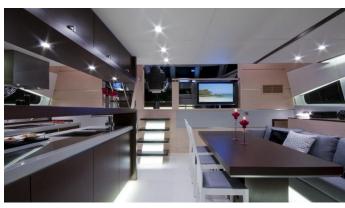

## MAS YACHT CHARTER

Superyacht MAS was built in 2009 by Sunreef Yachts. She is a 21.34m / 70' 70 Sunreef Power motor yacht with exterior design by . Mas offers accommodation for up to 8 guests in 4 cabins with additional room for her crew of 3. She features a variety of amenities to ensure comfortable charter vacations, including, Air Conditioning & WiFi connection on board. She also carries an impressive collection of toys as listed below.