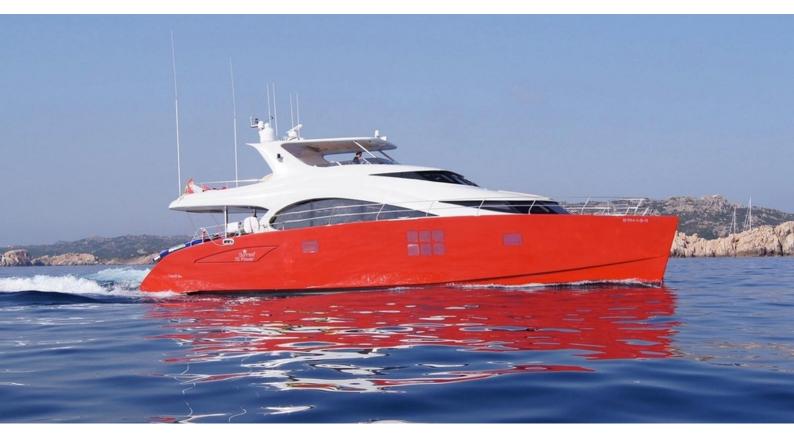

# MAS

Yacht Charter Details for 'Mas', the 21.34m Superyacht built by Sunreef Yachts

## MAS YACHT CHARTER

Superyacht MAS was built in 2009 by Sunreef Yachts. She is a 21.34m / 70' 70 Sunreef Power motor yacht with exterior design by . Mas offers accommodation for up to 8 guests in 4 cabins with additional room for her crew of 3. She features a variety of amenities to ensure comfortable charter vacations, including, Air Conditioning & WiFi connection on board. She also carries an impressive collection of toys as listed below.