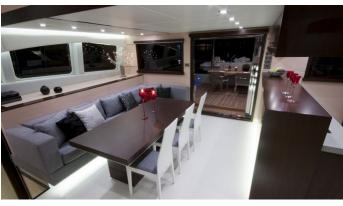

## MAS YACHT CHARTER

Superyacht MAS was built in 2009 by Sunreef Yachts. She is a 21.34m / 70' 70 Sunreef Power motor yacht with exterior design by . Mas offers accommodation for up to 8 guests in 4 cabins with additional room for her crew of 3. She features a variety of amenities to ensure comfortable charter vacations, including, Air Conditioning & WiFi connection on board. She also carries an impressive collection of toys as listed below.