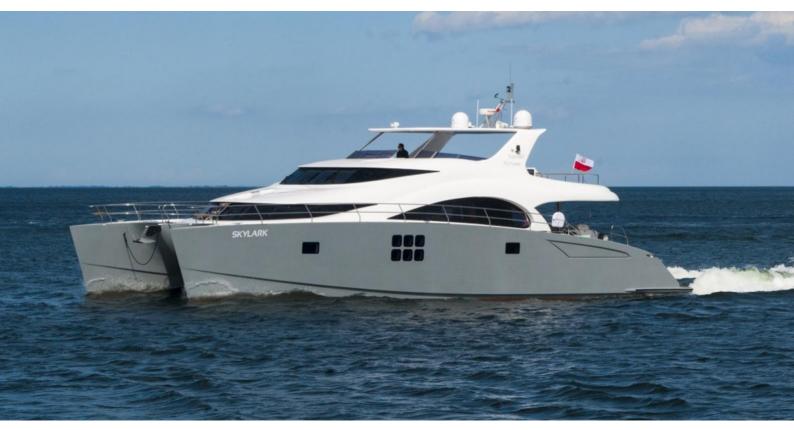

# SKYLARK

Yacht Charter Details for 'Skylark', the 21.34m Superyacht built by Sunreef Yachts

CREW

3

### SKYLARK YACHT CHARTER

Superyacht SKYLARK was built in 2012 by Sunreef Yachts. She is a 21.34m / 70' 70 Sunreef Power motor yacht with exterior design by and interior styling by Sunreef Yachts . Skylark offers accommodation for up to 8 guests in 4 cabins with additional room for her crew of 3. She features a variety of amenities to ensure comfortable charter vacations, including, Air Conditioning, WiFi connection on board & Deck Jacuzzi. She also carries an impressive collection of toys as listed below.