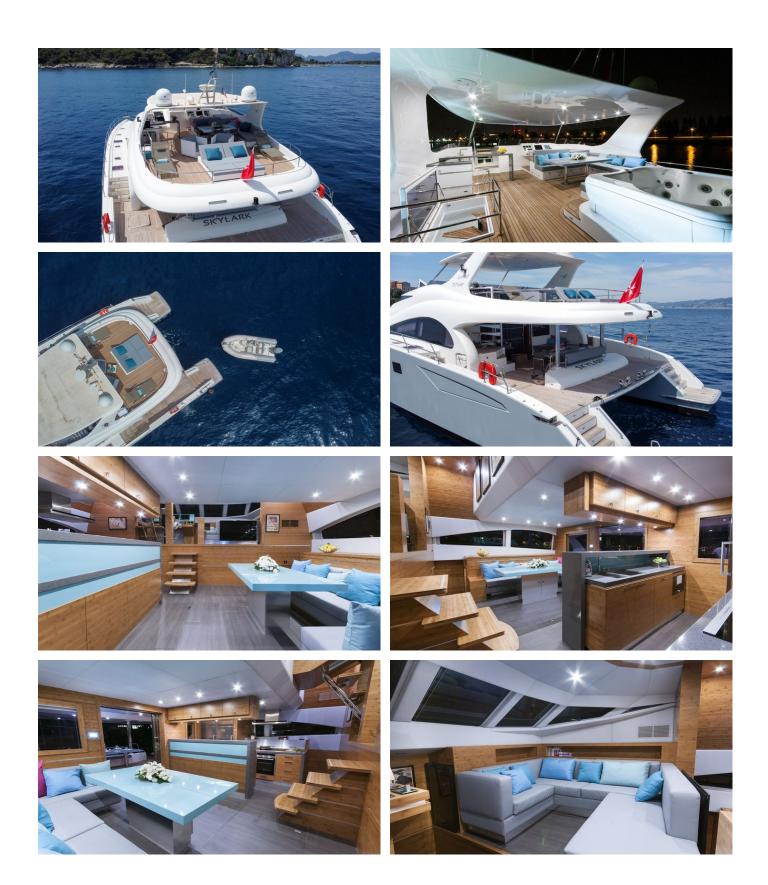

### SKYLARK YACHT CHARTER

Superyacht SKYLARK was built in 2012 by Sunreef Yachts. She is a 21.34m / 70' 70 Sunreef Power motor yacht with exterior design by and interior styling by Sunreef Yachts . Skylark offers accommodation for up to 8 guests in 4 cabins with additional room for her crew of 3. She features a variety of amenities to ensure comfortable charter vacations, including, Air Conditioning, WiFi connection on board & Deck Jacuzzi. She also carries an impressive collection of toys as listed below.

For a full up-to-date list of leisure facilities or amenities onboard Motor Yacht Skylark please contact your Yacht Charter Broker prior to booking your vacation. If there is a particular water toy that you would like, but it is not listed, then it may be possible to rent this equipment for you.