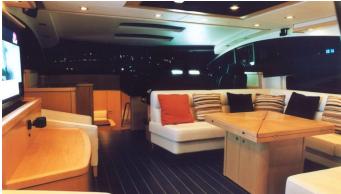

## STELLA DELTA YACHT CHARTER

Superyacht STELLA DELTA was built in 2008 by Sunseeker. She is a 22.26m / 73' motor yacht with exterior design by . Stella Delta offers accommodation for up to 6 guests in 3 cabins with additional room for her crew of 2. She features a variety of amenities to ensure comfortable charter vacations, includingAir Conditioning. She also carries an impressive collection of toys as listed below.

## Air Conditioning

For a full up-to-date list of leisure facilities or amenities onboard Motor Yacht Stella Delta please contact your Yacht Charter Broker prior to booking your vacation. If there is a particular water toy that you would like, but it is not listed, then it may be possible to rent this equipment for you.