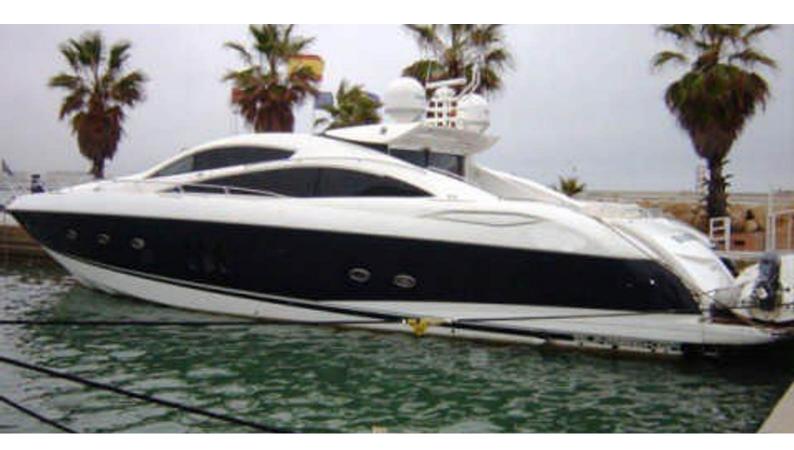

# STELLA DELTA

Yacht Charter Details for 'Stella Delta', the 22.26m Superyacht built by Sunseeker

**SPECIFICATIONS** 

LENGTH 22.26m / 73'

BEAM DRAFT 5.4m / 17'9 1.6m / 5'3

YEAR REFIT 2008

CRUISING SPEED 30 Knots **ACCOMMODATION** 

## STELLA DELTA YACHT CHARTER

Superyacht STELLA DELTA was built in 2008 by Sunseeker. She is a 22.26m / 73' motor yacht with exterior design by . Stella Delta offers accommodation for up to 6 guests in 3 cabins with additional room for her crew of 2. She features a variety of amenities to ensure comfortable charter vacations, includingAir Conditioning. She also carries an impressive collection of toys as listed below.