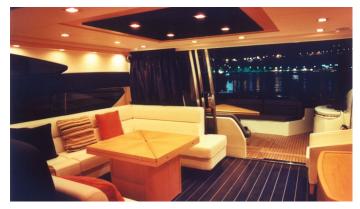

## STELLA DELTA YACHT CHARTER

Superyacht STELLA DELTA was built in 2008 by Sunseeker. She is a 22.26m / 73' motor yacht with exterior design by . Stella Delta offers accommodation for up to 6 guests in 3 cabins with additional room for her crew of 2. She features a variety of amenities to ensure comfortable charter vacations, includingAir Conditioning. She also carries an impressive collection of toys as listed below.

## Air Conditioning

For a full up-to-date list of leisure facilities or amenities onboard Motor Yacht Stella Delta please contact your Yacht Charter Broker prior to booking your vacation. If there is a particular water toy that you would like, but it is not listed, then it may be possible to rent this equipment for you.