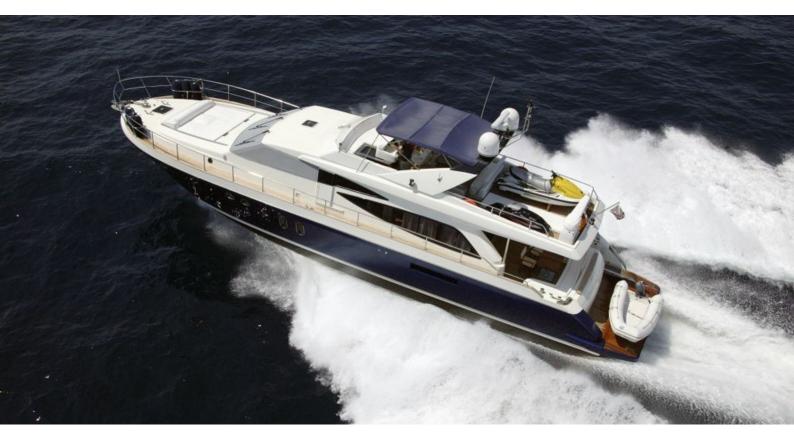

# **PHLORA**

Yacht Charter Details for 'Phlora', the 22.5m Superyacht built by Couach

**SPECIFICATIONS** 

**LENGTH** 22.5m / 73'10

**BEAM DRAFT** 5.4m / 17'9 1.35m / 4'5

YEAR REFIT 2006

CRUISING SPEED 26 Knots

#### PHLORA YACHT CHARTER

Superyacht PHLORA was built in 2006 by Couach. She is a 22.5m / 73'10 motor yacht with exterior design by . Phlora offers accommodation for up to 8 guests in 4 cabins with additional room for her crew of 2. She features a variety of amenities to ensure comfortable charter vacations, includingAir Conditioning. She also carries an impressive collection of toys as listed below.