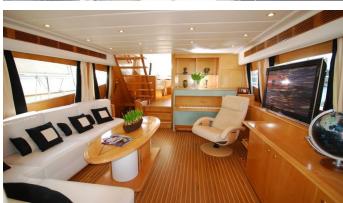

#### PHLORA YACHT CHARTER

Superyacht PHLORA was built in 2006 by Couach. She is a 22.5m / 73'10 motor yacht with exterior design by . Phlora offers accommodation for up to 8 guests in 4 cabins with additional room for her crew of 2. She features a variety of amenities to ensure comfortable charter vacations, includingAir Conditioning. She also carries an impressive collection of toys as listed below.