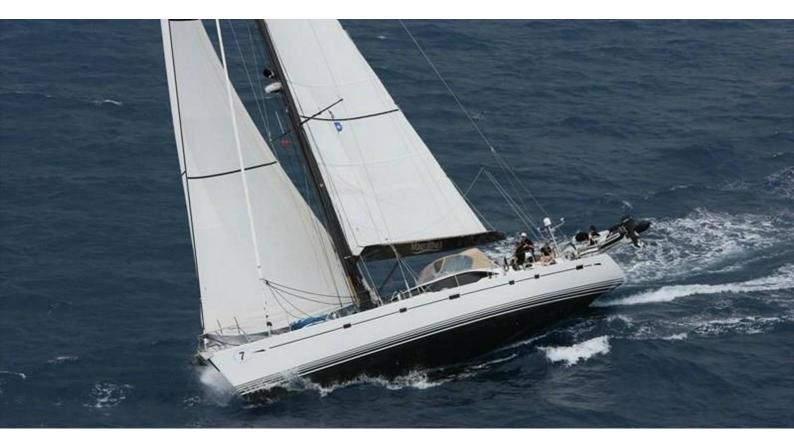

# **MAGRATHEA**

Yacht Charter Details for 'Magrathea', the 21.95m Superyacht built by Oyster Yachts

**SPECIFICATIONS** 

LENGTH 21.95m / 72'

BEAM DRAFT 5.79m / 19' 2.9m / 9'6

YEAR REFIT 2010

CRUISING SPEED 7 Knots

#### MAGRATHEA YACHT CHARTER

Superyacht MAGRATHEA was built in 2010 by Oyster Yachts. She is a 21.95m / 72' Oyster 72 sail yacht with exterior design by . Magrathea offers accommodation for up to 6 guests in 3 cabins with additional room for her crew of 2. She features a variety of amenities to ensure comfortable charter vacations, including, Air Conditioning & WiFi connection on board. She also carries an impressive collection of toys as listed below.