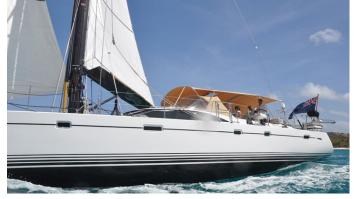

# **MAGRATHEA**

Yacht Charter Details for 'Magrathea', the 21.95m Superyacht built by Oyster Yachts

**SPECIFICATIONS** 

LENGTH 21.95m / 72'

BEAM DRAFT 5.79m / 19' 2.9m / 9'6

YEAR REFIT 2010

CRUISING SPEED 7 Knots

#### MAGRATHEA YACHT CHARTER

Superyacht MAGRATHEA was built in 2010 by Oyster Yachts. She is a 21.95m / 72' Oyster 72 sail yacht with exterior design by . Magrathea offers accommodation for up to 6 guests in 3 cabins with additional room for her crew of 2. She features a variety of amenities to ensure comfortable charter vacations, including, Air Conditioning & WiFi connection on board. She also carries an impressive collection of toys as listed below.