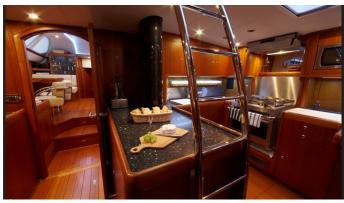

#### MAGRATHEA YACHT CHARTER

Superyacht MAGRATHEA was built in 2010 by Oyster Yachts. She is a 21.95m / 72' Oyster 72 sail yacht with exterior design by . Magrathea offers accommodation for up to 6 guests in 3 cabins with additional room for her crew of 2. She features a variety of amenities to ensure comfortable charter vacations, including, Air Conditioning & WiFi connection on board. She also carries an impressive collection of toys as listed below.

#### MAGRATHEA AMENITIES & TOYS

Wi-Fi

Air Conditioning

For a full up-to-date list of leisure facilities or amenities onboard Sail Yacht Magrathea please contact your Yacht Charter Broker prior to booking your vacation. If there is a particular water toy that you would like, but it is not listed, then it may be possible to rent this equipment for you.