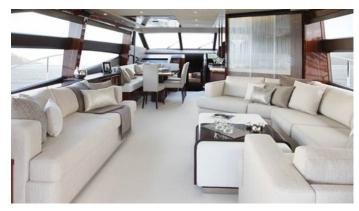

## **EUPHORIA OF LONDON YACHT CHARTER**

Superyacht EUPHORIA OF LONDON was built in 2010 by Princess. She is a 22.58m / 74'1 motor yacht with exterior design by . Euphoria of London offers accommodation for up to 8 guests in 4 cabins with additional room for her crew of 2. She features a variety of amenities to ensure comfortable charter vacations, includingAir Conditioning. She also carries an impressive collection of toys as listed below.