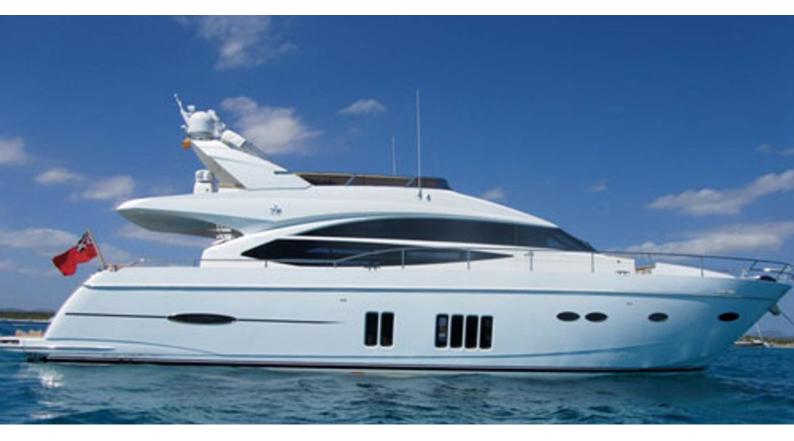

## **EUPHORIA OF LONDON**

Yacht Charter Details for 'Euphoria of London', the 22.58m Superyacht built by Princess

**SPECIFICATIONS** 

**LENGTH** 22.58m / 74'1

BEAM DRAFT 5.49m / 18' 1.68m / 5'6

YEAR REFIT 2010

## **EUPHORIA OF LONDON YACHT CHARTER**

Superyacht EUPHORIA OF LONDON was built in 2010 by Princess. She is a 22.58m / 74'1 motor yacht with exterior design by . Euphoria of London offers accommodation for up to 8 guests in 4 cabins with additional room for her crew of 2. She features a variety of amenities to ensure comfortable charter vacations, includingAir Conditioning. She also carries an impressive collection of toys as listed below.