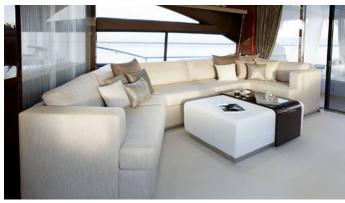

## **EUPHORIA OF LONDON YACHT CHARTER**

Superyacht EUPHORIA OF LONDON was built in 2010 by Princess. She is a 22.58m / 74'1 motor yacht with exterior design by . Euphoria of London offers accommodation for up to 8 guests in 4 cabins with additional room for her crew of 2. She features a variety of amenities to ensure comfortable charter vacations, includingAir Conditioning. She also carries an impressive collection of toys as listed below.