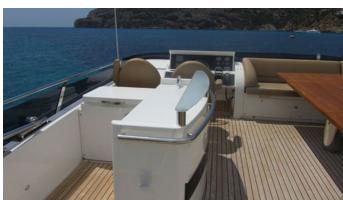

## **EUPHORIA OF LONDON YACHT CHARTER**

Superyacht EUPHORIA OF LONDON was built in 2010 by Princess. She is a 22.58m / 74'1 motor yacht with exterior design by . Euphoria of London offers accommodation for up to 8 guests in 4 cabins with additional room for her crew of 2. She features a variety of amenities to ensure comfortable charter vacations, includingAir Conditioning. She also carries an impressive collection of toys as listed below.