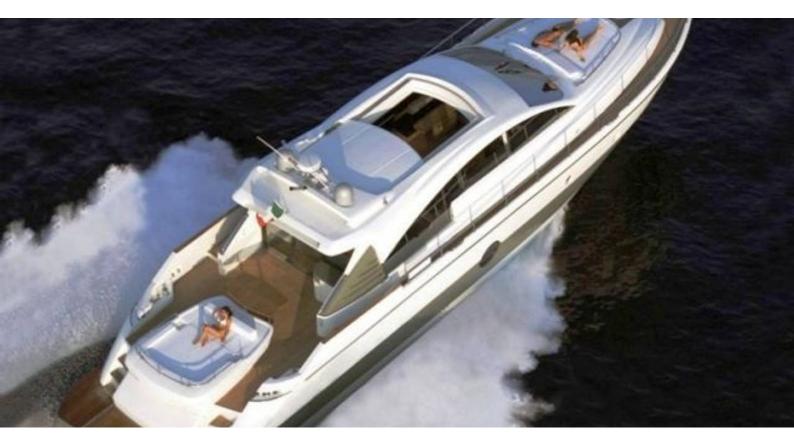

JR

Yacht Charter Details for 'JR', the 22m Superyacht built by Aicon

**SPECIFICATIONS** 

LENGTH 22m / 72'2

BEAM DRAFT 5.28m / 17'4 1.73m / 5'8

YEAR REFIT 2006 2014

CRUISING SPEED 20 Knots

ACCOMMODATION

## JR YACHT CHARTER

Superyacht JR was built in 2006 by Aicon. She is a 22m / 72'2 motor yacht with exterior design by . JR offers accommodation for up to 6 guests in 3 cabins with additional room for her crew of 2. She features a variety of amenities to ensure comfortable charter vacations, including Air Conditioning. She also carries an impressive collection of toys as listed below.