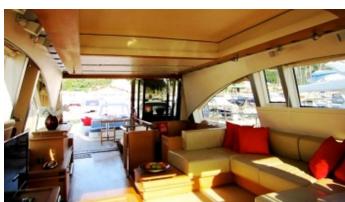

## JR YACHT CHARTER

Superyacht JR was built in 2006 by Aicon. She is a 22m / 72'2 motor yacht with exterior design by . JR offers accommodation for up to 6 guests in 3 cabins with additional room for her crew of 2. She features a variety of amenities to ensure comfortable charter vacations, including Air Conditioning. She also carries an impressive collection of toys as listed below.