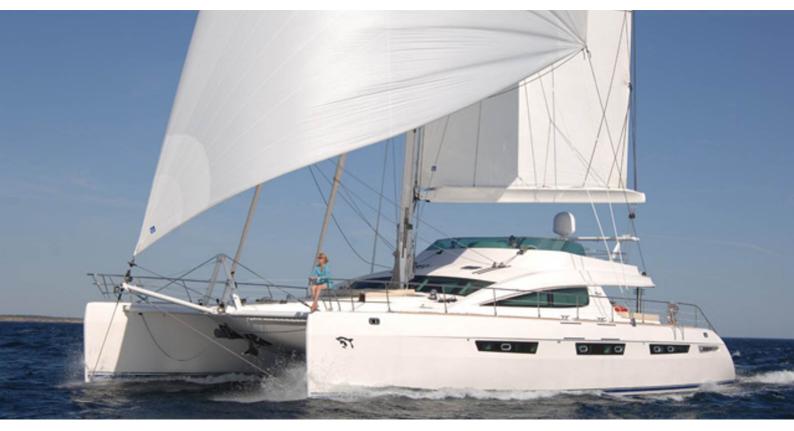

## MATAU

Yacht Charter Details for 'Matau', the 22.86m Superyacht built by Privilege Yard

### MATAU YACHT CHARTER

Superyacht MATAU was built in 2006 by Privilege Yard. She is a 22.86m / 75' motor/sailer yacht with exterior design by . Matau offers accommodation for up to 8 guests in 4 cabins with additional room for her crew of 4. She features a variety of amenities to ensure comfortable charter vacations, including, Air Conditioning, WiFi connection on board & Deck Jacuzzi. She also carries an impressive collection of toys as listed below.