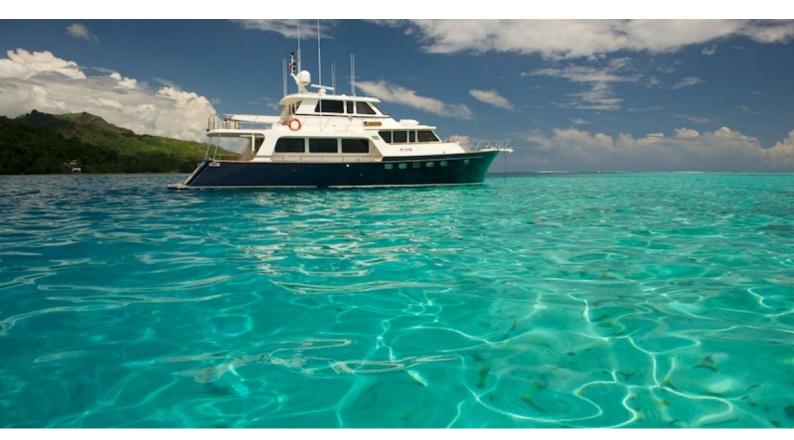

# MISS KULANI

Yacht Charter Details for 'Miss Kulani', the 22.86m Superyacht built by Marlow

**SPECIFICATIONS** 

LENGTH 22.86m / 75'

BEAM DRAFT 5.59m / 18'4 1.35m / 4'5

YEAR REFIT 2010

CRUISING SPEED 22 Knots **ACCOMMODATION** 

#### MISS KULANI YACHT CHARTER

Superyacht MISS KULANI was built in 2010 by Marlow. She is a 22.86m / 75' motor yacht with exterior design by . Miss Kulani offers accommodation for up to 6 guests in 3 cabins with additional room for her crew of 3. She features a variety of amenities to ensure comfortable charter vacations, includingAir Conditioning. She also carries an impressive collection of toys as listed below.