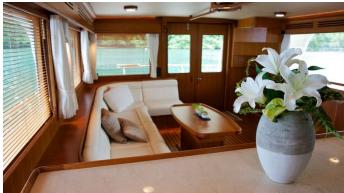

#### MISS KULANI YACHT CHARTER

Superyacht MISS KULANI was built in 2010 by Marlow. She is a 22.86m / 75' motor yacht with exterior design by . Miss Kulani offers accommodation for up to 6 guests in 3 cabins with additional room for her crew of 3. She features a variety of amenities to ensure comfortable charter vacations, includingAir Conditioning. She also carries an impressive collection of toys as listed below.