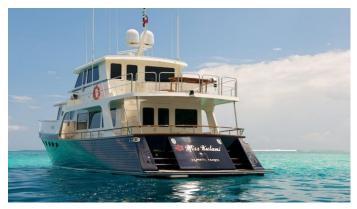

# MISS KULANI

Yacht Charter Details for 'Miss Kulani', the 22.86m Superyacht built by Marlow

**SPECIFICATIONS** 

LENGTH 22.86m / 75'

BEAM DRAFT 5.59m / 18'4 1.35m / 4'5

YEAR REFIT 2010

CRUISING SPEED 22 Knots **ACCOMMODATION** 

#### MISS KULANI YACHT CHARTER

Superyacht MISS KULANI was built in 2010 by Marlow. She is a 22.86m / 75' motor yacht with exterior design by . Miss Kulani offers accommodation for up to 6 guests in 3 cabins with additional room for her crew of 3. She features a variety of amenities to ensure comfortable charter vacations, includingAir Conditioning. She also carries an impressive collection of toys as listed below.