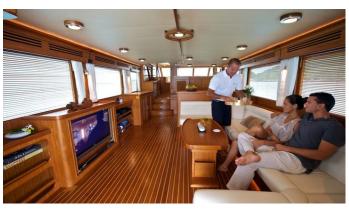

#### MISS KULANI YACHT CHARTER

Superyacht MISS KULANI was built in 2010 by Marlow. She is a 22.86m / 75' motor yacht with exterior design by . Miss Kulani offers accommodation for up to 6 guests in 3 cabins with additional room for her crew of 3. She features a variety of amenities to ensure comfortable charter vacations, includingAir Conditioning. She also carries an impressive collection of toys as listed below.

### MISS KULANI AMENITIES & TOYS

Wi-Fi

Air Conditioning

For a full up-to-date list of leisure facilities or amenities onboard Motor Yacht Miss Kulani please contact your Yacht Charter Broker prior to booking your vacation. If there is a particular water toy that you would like, but it is not listed, then it may be possible to rent this equipment for you.