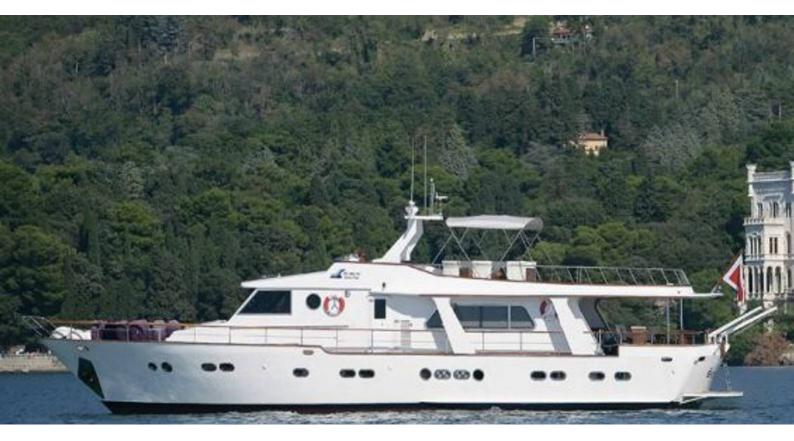

# **SURUBIM**

Yacht Charter Details for 'Surubim', the 23m Superyacht built by CRN Yachts

**SPECIFICATIONS** 

**LENGTH** 23m / 75'6

BEAM DRAFT 6m / 19'8 2m / 6'7

YEAR REFIT 1969 2003

CRUISING SPEED 10 Knots

## SURUBIM YACHT CHARTER

Superyacht SURUBIM was built in 1969 by CRN Yachts. She is a 23m / 75'6 motor yacht with exterior design by . Surubim offers accommodation for up to 8 guests in 4 cabins with additional room for her crew of 3. She features a variety of amenities to ensure comfortable charter vacations, includingAir Conditioning. She also carries an impressive collection of toys as listed below.