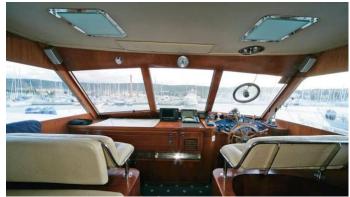

## SURUBIM YACHT CHARTER

Superyacht SURUBIM was built in 1969 by CRN Yachts. She is a 23m / 75'6 motor yacht with exterior design by . Surubim offers accommodation for up to 8 guests in 4 cabins with additional room for her crew of 3. She features a variety of amenities to ensure comfortable charter vacations, includingAir Conditioning. She also carries an impressive collection of toys as listed below.