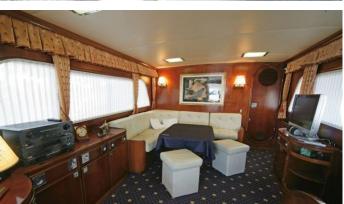

## SURUBIM YACHT CHARTER

Superyacht SURUBIM was built in 1969 by CRN Yachts. She is a 23m / 75'6 motor yacht with exterior design by . Surubim offers accommodation for up to 8 guests in 4 cabins with additional room for her crew of 3. She features a variety of amenities to ensure comfortable charter vacations, includingAir Conditioning. She also carries an impressive collection of toys as listed below.