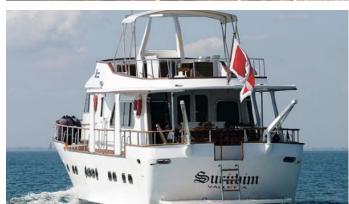

# **SURUBIM**

Yacht Charter Details for 'Surubim', the 23m Superyacht built by CRN Yachts

**SPECIFICATIONS** 

**LENGTH** 23m / 75'6

BEAM DRAFT 6m / 19'8 2m / 6'7

YEAR REFIT 1969 2003

CRUISING SPEED 10 Knots

## SURUBIM YACHT CHARTER

Superyacht SURUBIM was built in 1969 by CRN Yachts. She is a 23m / 75'6 motor yacht with exterior design by . Surubim offers accommodation for up to 8 guests in 4 cabins with additional room for her crew of 3. She features a variety of amenities to ensure comfortable charter vacations, includingAir Conditioning. She also carries an impressive collection of toys as listed below.