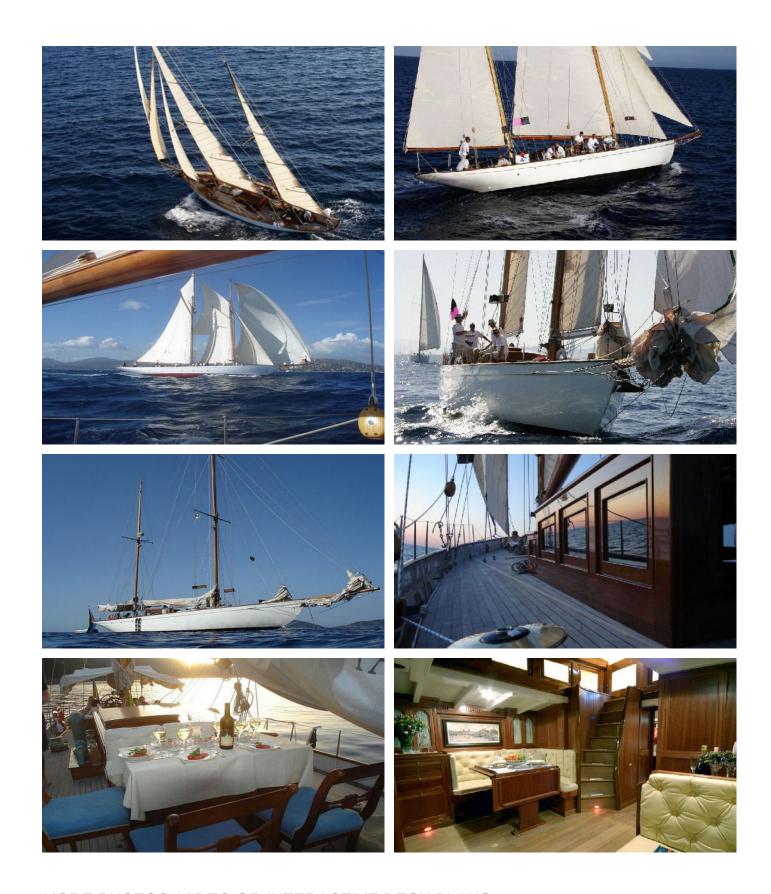

### TALISMAN YACHT CHARTER

Superyacht TALISMAN was built in 1920 by Abeking & Rasmussen. She is a 23m / 75'6 sail yacht with exterior design by . Talisman offers accommodation for up to 6 guests in 3 cabins with additional room for her crew of 1. She features a variety of amenities to ensure comfortable charter vacations, including, Air Conditioning & WiFi connection on board. She also carries an impressive collection of toys as listed below.

#### TALISMAN AMENITIES & TOYS

Wi-Fi

Air Conditioning

For a full up-to-date list of leisure facilities or amenities onboard Sail Yacht Talisman please contact your Yacht Charter Broker prior to booking your vacation. If there is a particular water toy that you would like, but it is not listed, then it may be possible to rent this equipment for you.