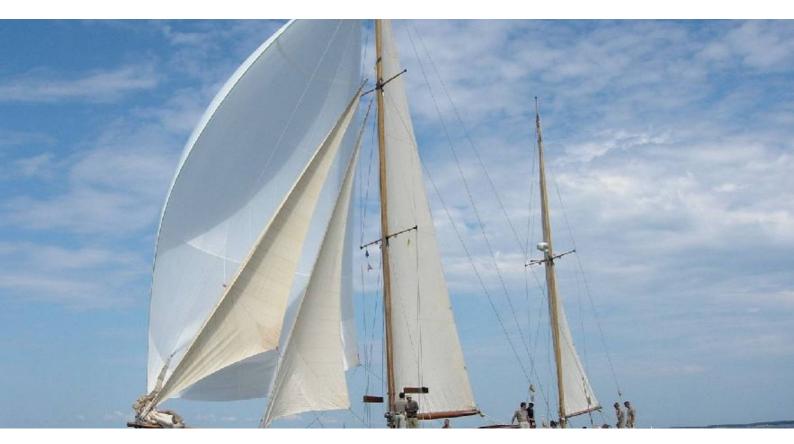

# **TALISMAN**

Yacht Charter Details for 'Talisman', the 23m Superyacht built by Abeking & Rasmussen

**SPECIFICATIONS** 

**LENGTH** 23m / 75'6

BEAM DRAFT 4.5m / 14'9 2.5m / 8'2

YEAR REFIT 1920 2006

CRUISING SPEED

### TALISMAN YACHT CHARTER

Superyacht TALISMAN was built in 1920 by Abeking & Rasmussen. She is a 23m / 75'6 sail yacht with exterior design by . Talisman offers accommodation for up to 6 guests in 3 cabins with additional room for her crew of 1. She features a variety of amenities to ensure comfortable charter vacations, including, Air Conditioning & WiFi connection on board. She also carries an impressive collection of toys as listed below.