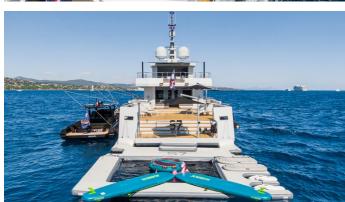

**S7** 

Yacht Charter Details for 'S7', the 39.3m Superyacht built by Tansu

## S7 YACHT CHARTER

Superyacht S7 was built in 2016 by Tansu. She is a 39.3m / 128'11 Custom motor yacht with exterior design by Tansu and interior styling by Tansu . S7 offers accommodation for up to 10 guests in 5 cabins with additional room for her crew of 6. She features a variety of amenities to ensure comfortable charter vacations. She also carries an impressive collection of toys as listed below.