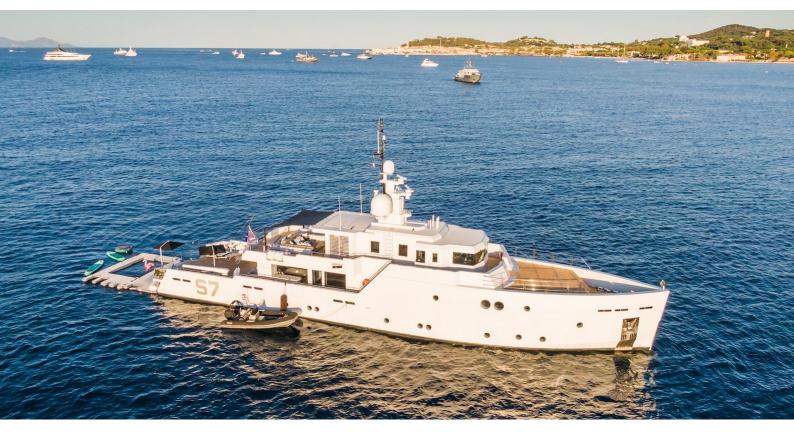

**S7** 

Yacht Charter Details for 'S7', the 39.3m Superyacht built by Tansu

## S7 YACHT CHARTER

Superyacht S7 was built in 2016 by Tansu. She is a 39.3m / 128'11 Custom motor yacht with exterior design by Tansu and interior styling by Tansu . S7 offers accommodation for up to 10 guests in 5 cabins with additional room for her crew of 6. She features a variety of amenities to ensure comfortable charter vacations. She also carries an impressive collection of toys as listed below.