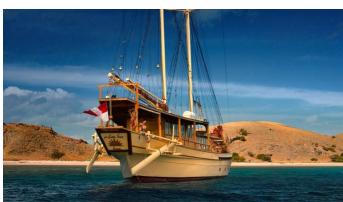

## SI DATU BUA

Yacht Charter Details for 'Si Datu Bua', the 40.2m Superyacht built by Konjo Boat builders

**SPECIFICATIONS** 

LENGTH

40.2m / 131'11

BEAM DRAFT

8.5m / 27'11 3.2m / 10'6

YEAR REFIT

## SI DATU BUA YACHT CHARTER

Superyacht SI DATU BUA was built in 2010 by Konjo Boat builders. She is a 40.2m / 131'11 Custom sail yacht with exterior design by . Si Datu Bua offers accommodation for up to 6 guests in 3 cabins with additional room for her crew of 14. She features a variety of amenities to ensure comfortable charter vacations. She also carries an impressive collection of toys as listed below.