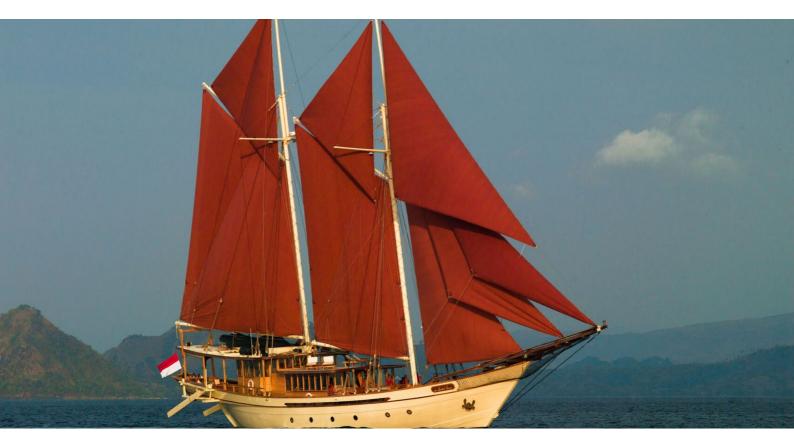

## SI DATU BUA

Yacht Charter Details for 'Si Datu Bua', the 40.2m Superyacht built by Konjo Boat builders

**SPECIFICATIONS** 

LENGTH

40.2m / 131'11

BEAM DRAFT

8.5m / 27'11 3.2m / 10'6

YEAR REFIT

## SI DATU BUA YACHT CHARTER

Superyacht SI DATU BUA was built in 2010 by Konjo Boat builders. She is a 40.2m / 131'11 Custom sail yacht with exterior design by . Si Datu Bua offers accommodation for up to 6 guests in 3 cabins with additional room for her crew of 14. She features a variety of amenities to ensure comfortable charter vacations. She also carries an impressive collection of toys as listed below.