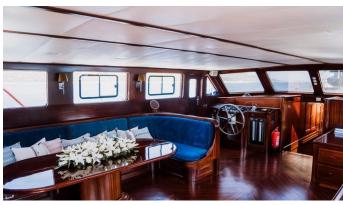

### CAPRICORN 1 YACHT CHARTER

Superyacht CAPRICORN 1 was built in 2008 by Likay. She is a 27.11m / 88'11 sail yacht with exterior design by . Capricorn 1 offers accommodation for up to 11 guests in 5 cabins with additional room for her crew of 5. She features a variety of amenities to ensure comfortable charter vacations, including, Air Conditioning & WiFi connection on board. She also carries an impressive collection of toys as listed below.

#### **CAPRICORN 1 AMENITIES & TOYS**

Wi-Fi

Air Conditioning

For a full up-to-date list of leisure facilities or amenities onboard Sail Yacht Capricorn 1 please contact your Yacht Charter Broker prior to booking your vacation. If there is a particular water toy that you would like, but it is not listed, then it may be possible to rent this equipment for you.