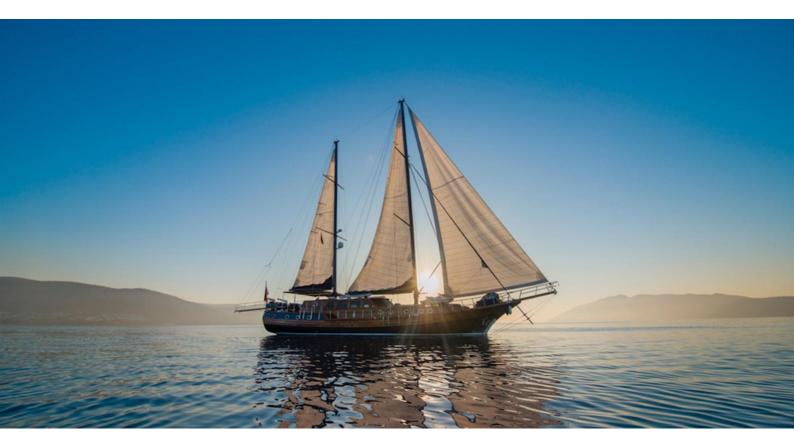

# **CAPRICORN 1**

Yacht Charter Details for 'Capricorn 1', the 27.11m Superyacht built by Likay

**SPECIFICATIONS** 

LENGTH

27.11m / 88'11

BEAM DRAFT

6.8m / 22'4 3.24m / 10'8

YEAR REFIT 2008 2018

### CAPRICORN 1 YACHT CHARTER

Superyacht CAPRICORN 1 was built in 2008 by Likay. She is a 27.11m / 88'11 sail yacht with exterior design by . Capricorn 1 offers accommodation for up to 11 guests in 5 cabins with additional room for her crew of 5. She features a variety of amenities to ensure comfortable charter vacations, including, Air Conditioning & WiFi connection on board. She also carries an impressive collection of toys as listed below.