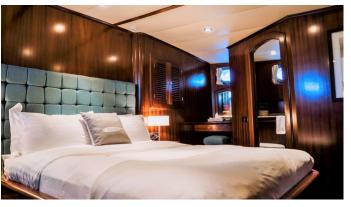

CRUISING SPEED

17 Knots

ACCOMMODATION

GUESTS CABINS CREW

11 5 5

CABIN CONFIGURATION

2 Double 3 Twin

1 Pullman

### CAPRICORN 1 YACHT CHARTER

Superyacht CAPRICORN 1 was built in 2008 by Likay. She is a 27.11m / 88'11 sail yacht with exterior design by . Capricorn 1 offers accommodation for up to 11 guests in 5 cabins with additional room for her crew of 5. She features a variety of amenities to ensure comfortable charter vacations, including, Air Conditioning & WiFi connection on board. She also carries an impressive collection of toys as listed below.