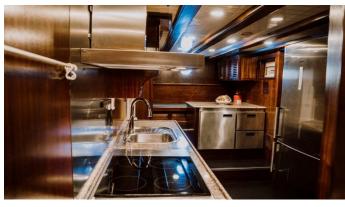

### CAPRICORN 1 YACHT CHARTER

Superyacht CAPRICORN 1 was built in 2008 by Likay. She is a 27.11m / 88'11 sail yacht with exterior design by . Capricorn 1 offers accommodation for up to 11 guests in 5 cabins with additional room for her crew of 5. She features a variety of amenities to ensure comfortable charter vacations, including, Air Conditioning & WiFi connection on board. She also carries an impressive collection of toys as listed below.