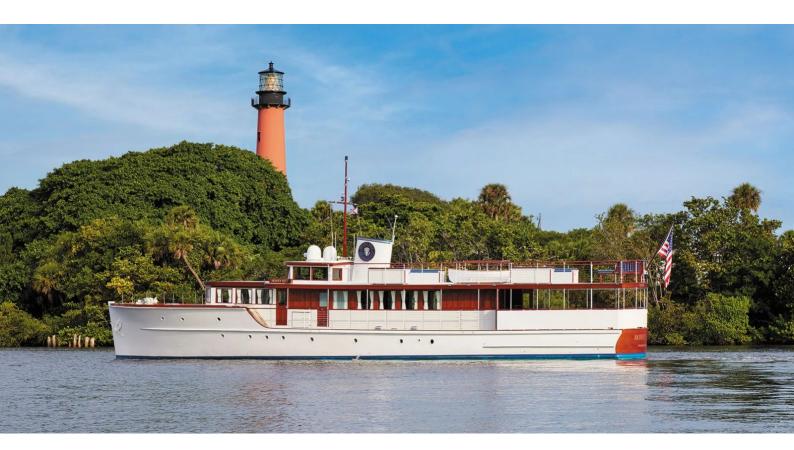

## **HONEY FITZ**

Yacht Charter Details for 'Honey Fitz', the 28m Superyacht built by Defoe Shipbuilding Co.

**SPECIFICATIONS** 

LENGTH 28m / 91'10

BEAM DRAFT 5m / 16'5 1.25m / 4'1

YEAR REFIT 1931 2023

CRUISING SPEED 10 Knots

## HONEY FITZ YACHT CHARTER

Superyacht HONEY FITZ was built in 1931 by Defoe Shipbuilding Co.. She is a 28m / 91'10 Custom motor yacht with exterior design by Defoe Shipbuilding Co. . Honey Fitz offers accommodation for up to guests in cabins with additional room for her crew of 3. She features a variety of amenities to ensure comfortable charter vacations. She also carries an impressive collection of toys as listed below.