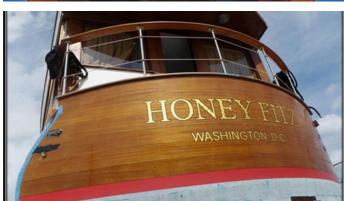

## **HONEY FITZ**

Yacht Charter Details for 'Honey Fitz', the 28m Superyacht built by Defoe Shipbuilding Co.

**SPECIFICATIONS** 

LENGTH 28m / 91'10

BEAM DRAFT 5m / 16'5 1.25m / 4'1

YEAR REFIT 1931 2023

CRUISING SPEED 10 Knots

## HONEY FITZ YACHT CHARTER

Superyacht HONEY FITZ was built in 1931 by Defoe Shipbuilding Co.. She is a 28m / 91'10 Custom motor yacht with exterior design by Defoe Shipbuilding Co. . Honey Fitz offers accommodation for up to guests in cabins with additional room for her crew of 3. She features a variety of amenities to ensure comfortable charter vacations. She also carries an impressive collection of toys as listed below.