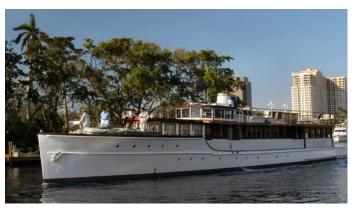

## HONEY FITZ YACHT CHARTER

Superyacht HONEY FITZ was built in 1931 by Defoe Shipbuilding Co.. She is a 28m / 91'10 Custom motor yacht with exterior design by Defoe Shipbuilding Co. . Honey Fitz offers accommodation for up to guests in cabins with additional room for her crew of 3. She features a variety of amenities to ensure comfortable charter vacations. She also carries an impressive collection of toys as listed below.