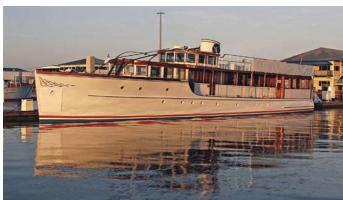

## HONEY FITZ YACHT CHARTER

Superyacht HONEY FITZ was built in 1931 by Defoe Shipbuilding Co.. She is a 28m / 91'10 Custom motor yacht with exterior design by Defoe Shipbuilding Co. . Honey Fitz offers accommodation for up to guests in cabins with additional room for her crew of 3. She features a variety of amenities to ensure comfortable charter vacations. She also carries an impressive collection of toys as listed below.